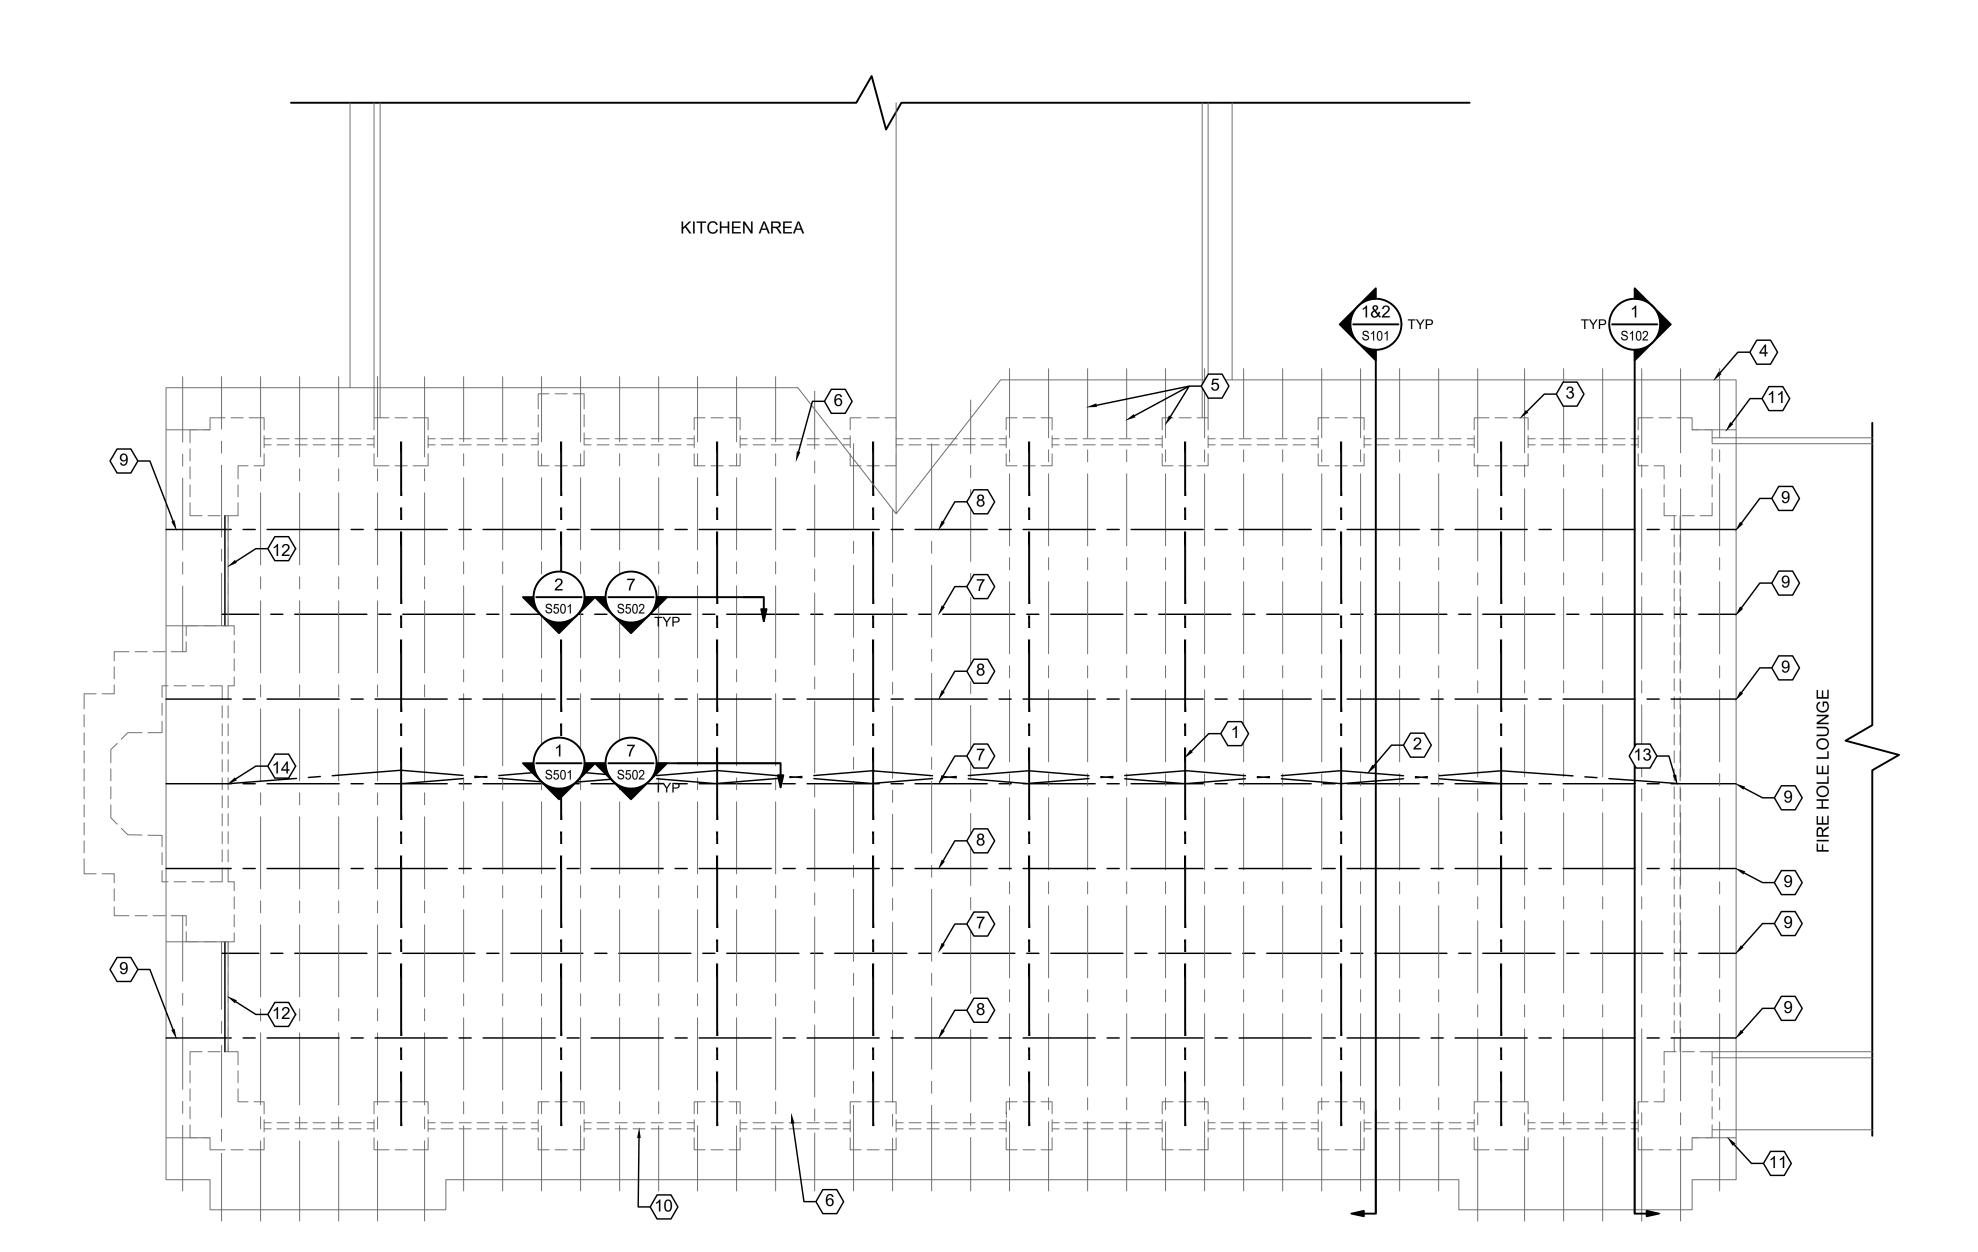

# UNION PACIFIC MAMMOTH DINING HALL ROOF FRAMING UPGRADE

WEST YELLOWSTONE, MONTANA

FA PROJECT NO. 1-22-0046 JUNE 30, 2020

|      | SHEET INDEX                        |
|------|------------------------------------|
| NO.  | TITLE                              |
| S000 | COVER SHEET                        |
| S001 | STRUCTURAL NOTES                   |
| S100 | EXISTING ROOF FRAMING PLAN         |
| S101 | NEW STEEL TRUSS/ LOG WRAPPED TRUSS |
| S102 | EAST ELEVATION OF DINING ROOM      |
| S500 | DETAILS                            |
| S501 | DETAILS                            |
| S502 | CONSTRUCTION DRAWIN                |

- 1. REMOVE EXISTING LOG TRUSS AND REPLACE W/ NEW STEEL TRUSS WRAPPED IN LOG, PROVIDE TRUSS REPLACEMENT AS SHOWN ON SHEET S101, TYP AT EACH
- 2. HSS 6x6x1/4 TRUSS BRACING FROM TOP TO BOTTOM OF TRUSS, WRAP W/ LOG
- 3. EXISTING ROCK COLUMN, TYP.
- 4. EXISTING ROOF EDGE, PRESERVE ROOFING AND SHEATHING IN PLACE
- EXISTING LOG FRAMING, TYP
- 6. EXISTING TUNNEL FULL LENGTH OF BUILDING AT CONCRETE FLOOR. PROVIDE STEEL PLATES TO SUPPORT EQUIPMENT ENTERING AND EXITING THE BUILDING
- 7. REMOVE EXISTING LOG PURLIN & PLACE NEW HSS 8x8x1/4 PURLIN WRAPPED IN 11"-13"Ø LOG, TYP. AT EACH PURLIN, PROVIDE 3/8"Ø WELDED THREADED STUDS AT 24" O.C. ON TWO FACES. COVER ATTACHMENT LOCATIONS W/ WOOD PLUGS
- 8. INSTALL NEW HSS 8x8x1/4 PURLIN WRAPPED IN 11"-13" Ø LOG CENTERED BETWEEN EXISTING PURLIN LOCATIONS OR PURLIN AND WALL LOCATION, TYP. PROVIDE 3/8" Ø WELDED THREADED STUDS AT 24" O.C. ON TWO FACES. COVER ATTACHMENT LOCATIONS WITH WOOD PLUGS
- 9. NEW STEEL PURLIN AND NEW DIAGONAL BRACE W/ LOG FACINGPER DETAIL 6/S501,
- 10. REMOVE, PROTECT, AND RE-INSTALL EXISTING WINDOW AND WALL FRAMING AS NECESSARY FOR CONSTRUCTION ACCESS TO BUILDING AT THIS WINDOW BAY. PROVIDE TEMPORARY FRAMED WALL. CONTRACTOR SHALL PRESERVE AND PROTECT ALL WINDOW COMPONENTS, SIDING AND BARK, AND FRAMING DURING REMOVAL AND RE-INSTALLATION OF WALL
- 11. EXISTING WOOD PURLIN MEMBER W/ NEW DIAGONAL BRACE. EXTEND BRACE DIAGONALLY TO WALL BELOW, PER DETAILS 4/S502
- 12. NEW BEAM FOR BRACE CONNECTION TO WALL AS NECESSARY SEE DETAIL 6/S502
- 13. PROVIDE TRUSS BRACE CONNECTION AT ROOF PEAK PER DETAIL 7/S502
- 14. PROVIDE TRUSS BRACE CONNECTION AT ROOF PEAK PER DETAIL 3/S502