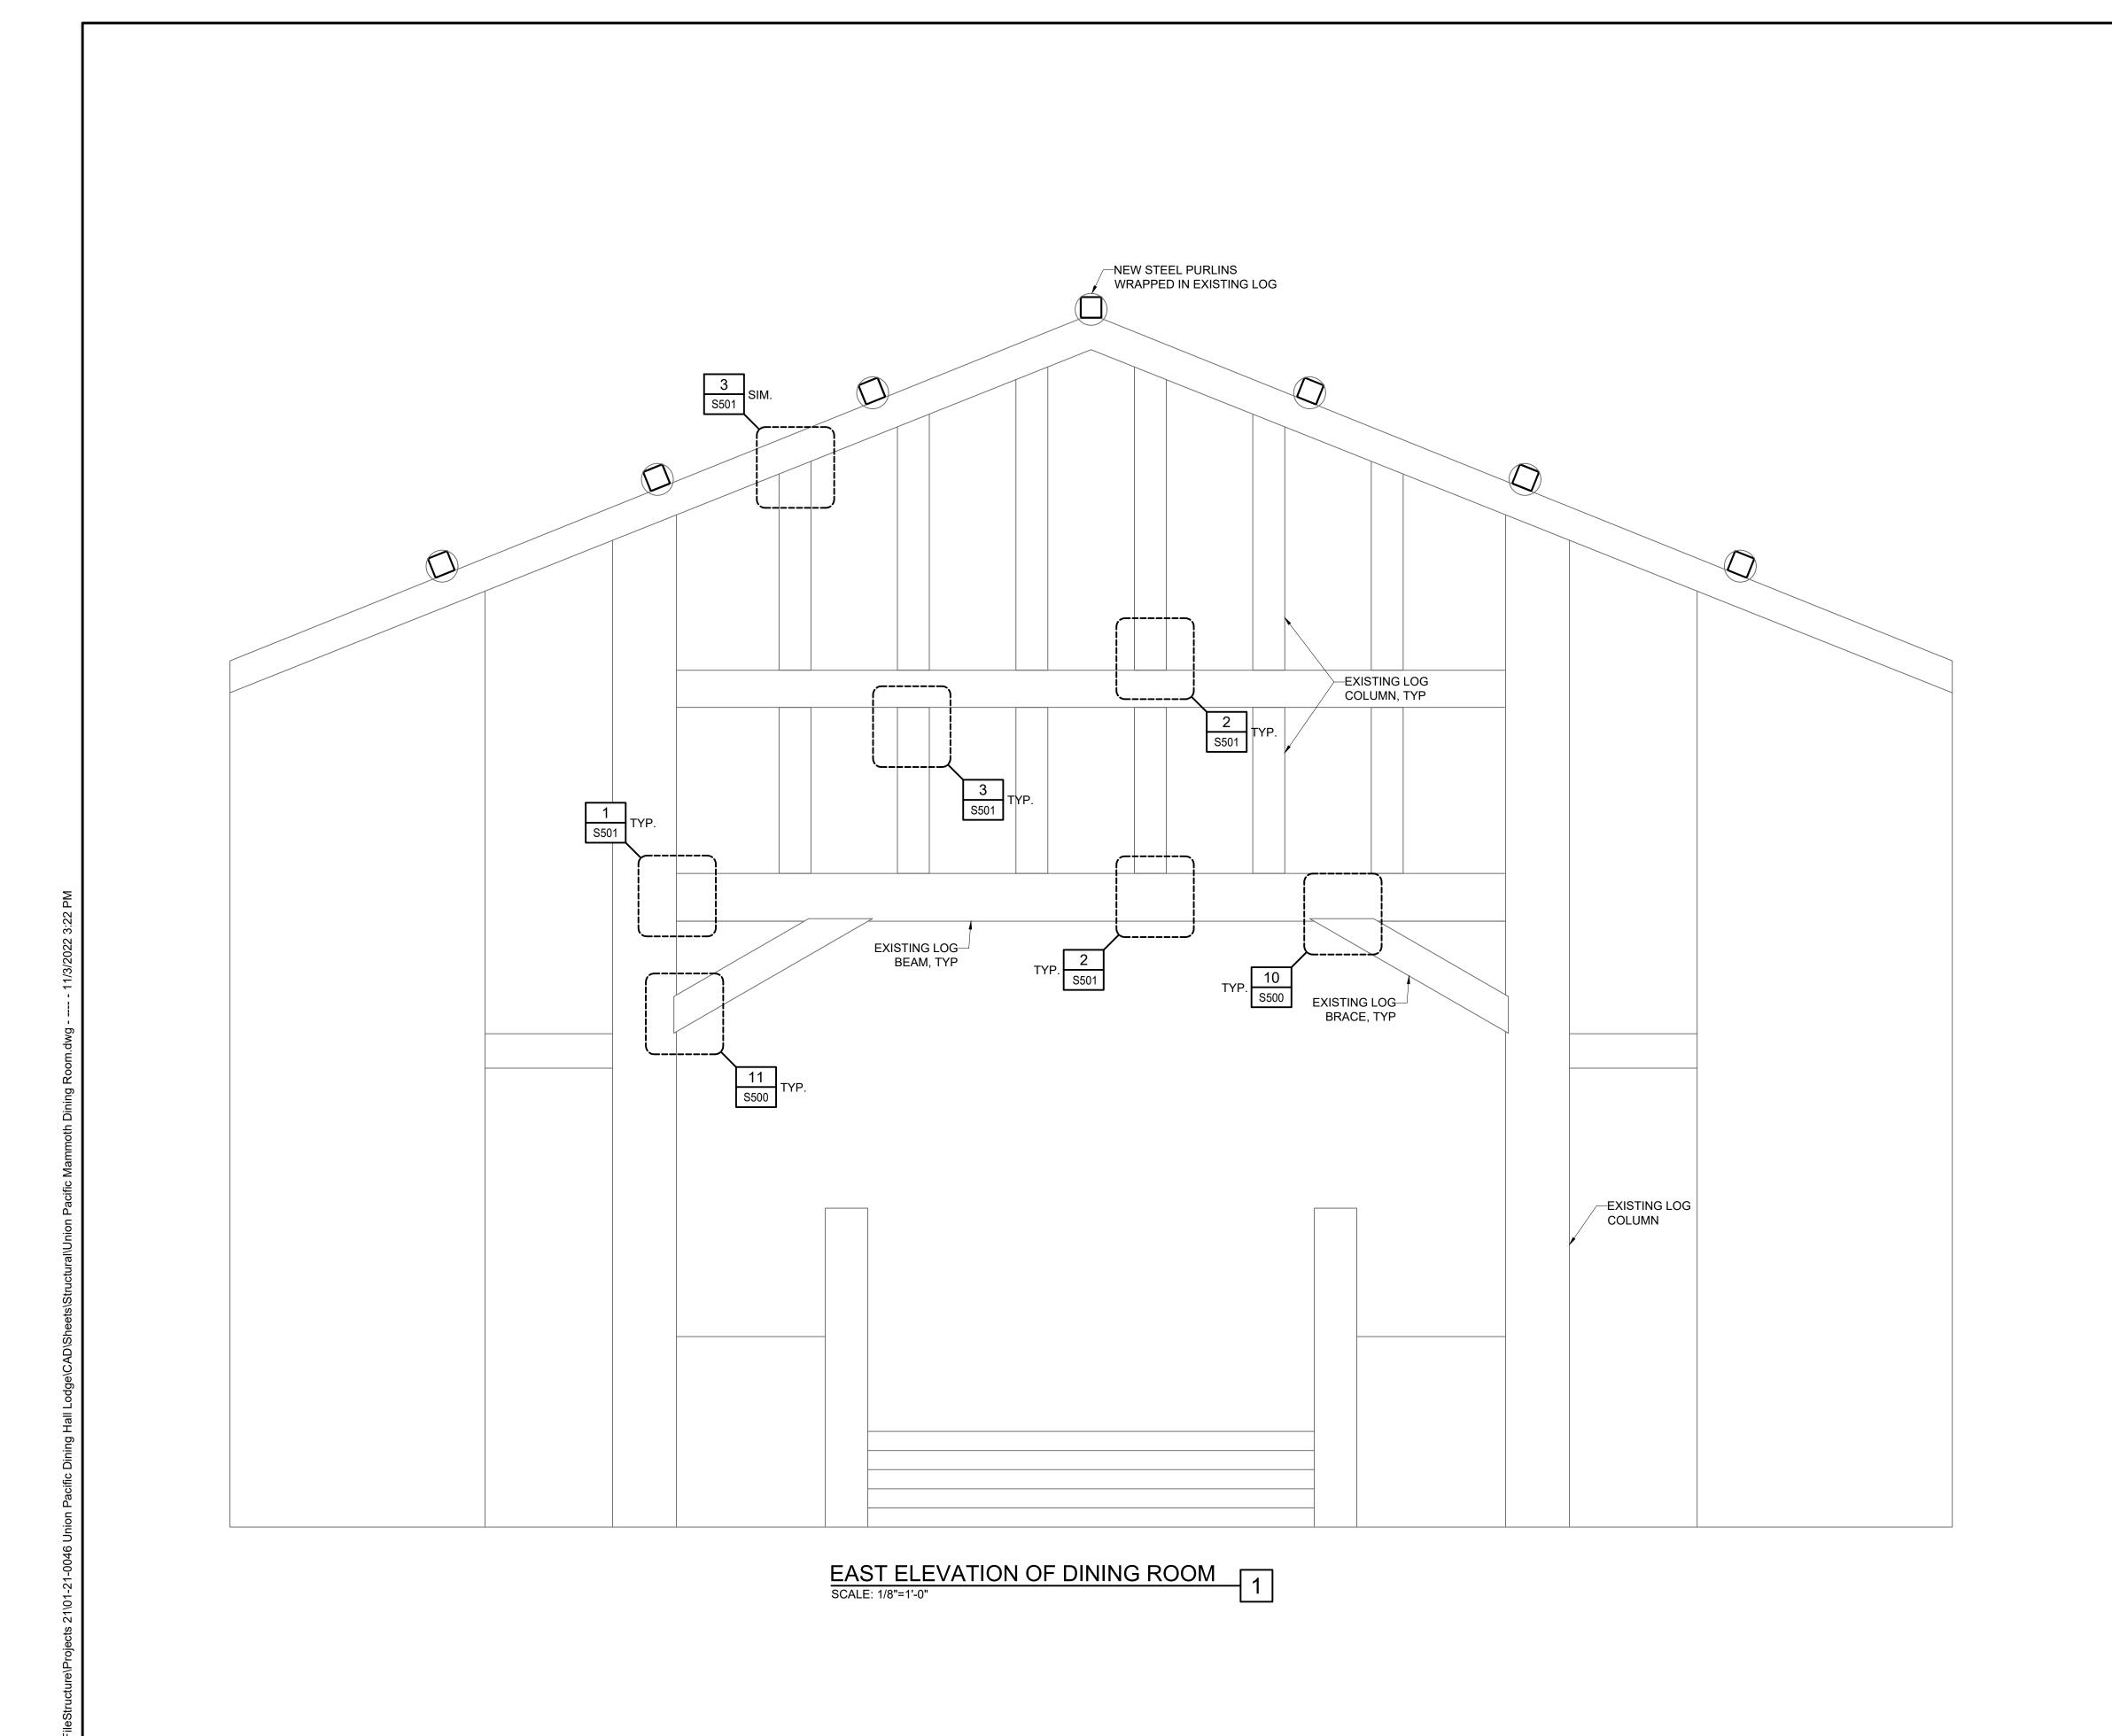

MONTAN \* 9/19/2022 KYLE R. DANA

SHEET NO: **S100** 

**JUNE 2022** 

3 OF 8

EAST ELEVATION OF DINNING ROOM

SHEET NO:

DATE: JUNE 2022

S102