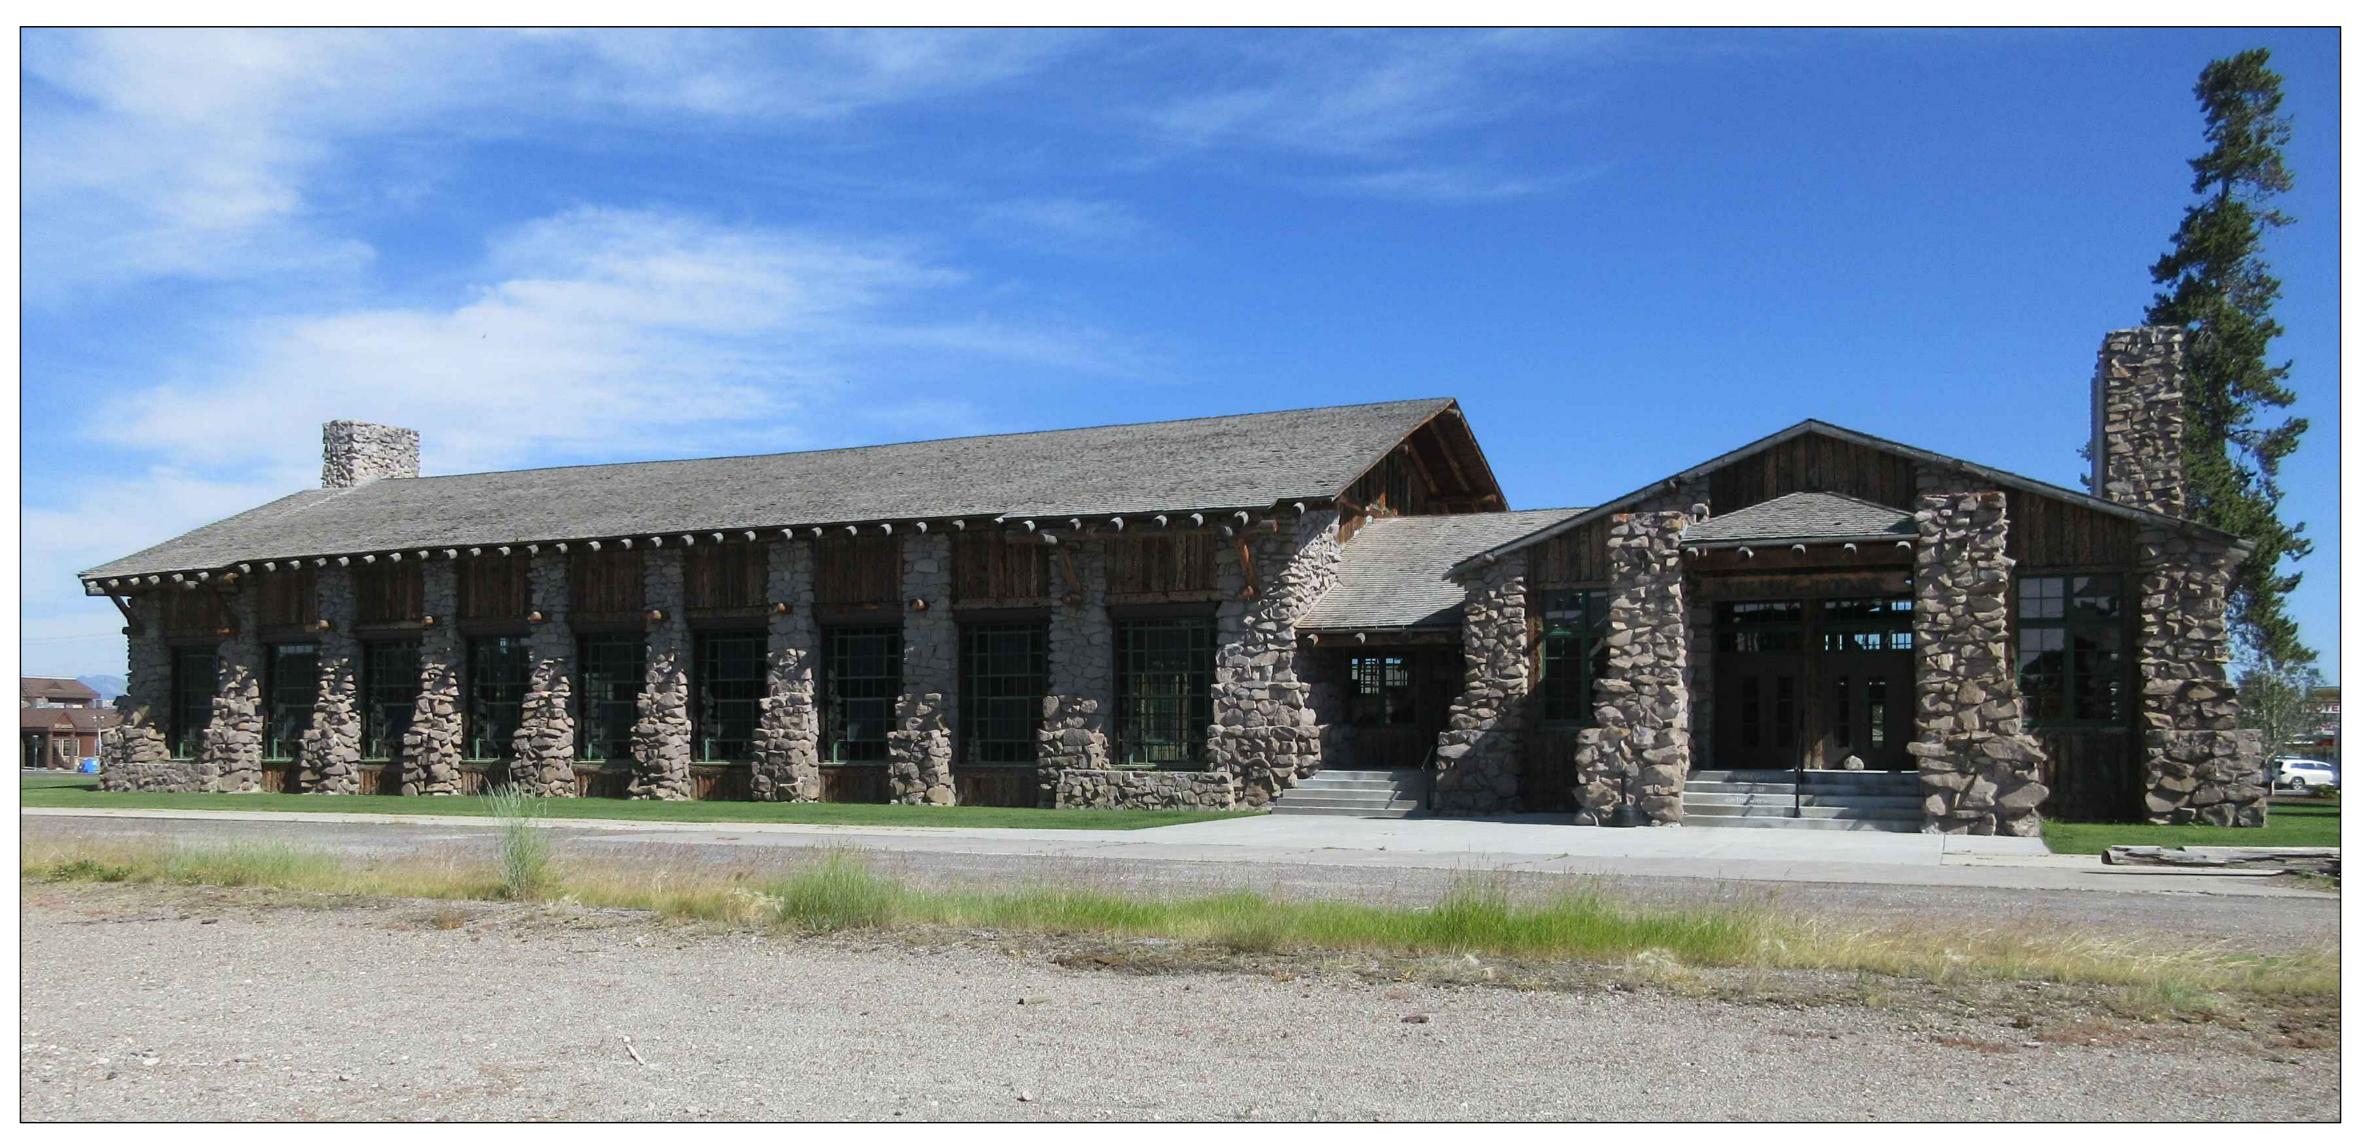

### WORK SESSION 5:30 PM

Mammoth Room Structural Upgrade

Discussion

### CONSTRUCTION NOTES

- 1. ALL EXISTING LIGHTING AND COMPONENTS IN THE MAMMOTH HALL ROOM SHALL BE MAINTAINED IN PLACE AND PROTECTED DURING CONSTRUCTION. IF LIGHTS AND COMPONENTS ARE REMOVED DURING CONSTRUCTION THE CONTRACTOR SHALL BE RESPONSIBLE FOR UPGRADING THE LIGHTS AND COMPONENTS TO CURRANT ELECTRICAL CODE REQUIREMENTS WHILE PRESERVING AND MATCHING THE HISTORIC AND ARCHITECTURAL LOOK AND FEEL OF THE LIGHTING SYSTEM AT NO ADDITIONAL COST TO THE PROJECT. ANY REQUIRED UPGRADE OR MODIFICATIONS NEEDED FOR CURRENT CODE COMPLIANCE SHALL BE REVIEWED BY S.H.P.O. PRIOR TO INSTALLATION.
- 2. ROOF SHEATHING, ROOF FRAMING AND ROOFING TO REMAIN IN PLACE DURING REPLACEMENT OF PURLINS AND TRUSSES. EXISTING ROOF HAS DEFLECTION IN IT. SHORE AND LIFT ROOF TO REMOVE DEFLECTION AND INSTALL NEW COMPONENTS.
- 3. SOME OF THE WORK REQUIRES THE REMOVAL OF PORTIONS OF ROCK PIERS/COLUMNS FOR THE PLACEMENT OF STRUCTURAL MEMBERS. WHEN REPLACING ROCK AND MORTAR MATCH EXISTING COLORS AND TYPES AND USE ADEQUATE MEANS TO REPLACE ROCK TO MEET OR EXCEED CURRENT PLACEMENT. ANCHOR REPLACED ROCK INTO EXISTING ROCK STRUCTURE BY MECHANICAL MEANS.
- 4. SOME WORK REQUIRES THE REMOVAL OF PORTIONS OF EXISTING STRUCTURAL W/ BARK FINISHES. PRESERVE & RESTORE BARK FINISHES TO MATCH REST OF
- 5. WHEN PLACING ANCHORS IN ROCK MASONRY DO NOT USE HAMMER DRILL
- 6. SHORE EXISTING STRUCTURAL MEMBERS FOR PLACEMENT OF NEW FRAMING AND CONNECTIONS.
- 7. NEW WOOD FRAMING AND STEEL COLORS SHALL MATCH EXISTING CONDITION WHERE EXPOSED. COORDINATE WITH OWNER FOR WOOD AND STEEL COLORS.
- 8. CONTRACTOR SHALL PROTECT EXISTING CONCRETE SLAB AND FLOOR TILE FROM DAMAGE DURING CONSTRUCTION.
- 9. CONTRACTOR SHALL REUSE EXISTING LOG FRAMING FROM TRUSSES, PURLINS, AND BRACES FOR NEW LOG FACING WHERE POSSIBLE.
- 10. ORIGINAL BUILDING DRAWINGS ARE AVAILABLE FOR REVIEW.