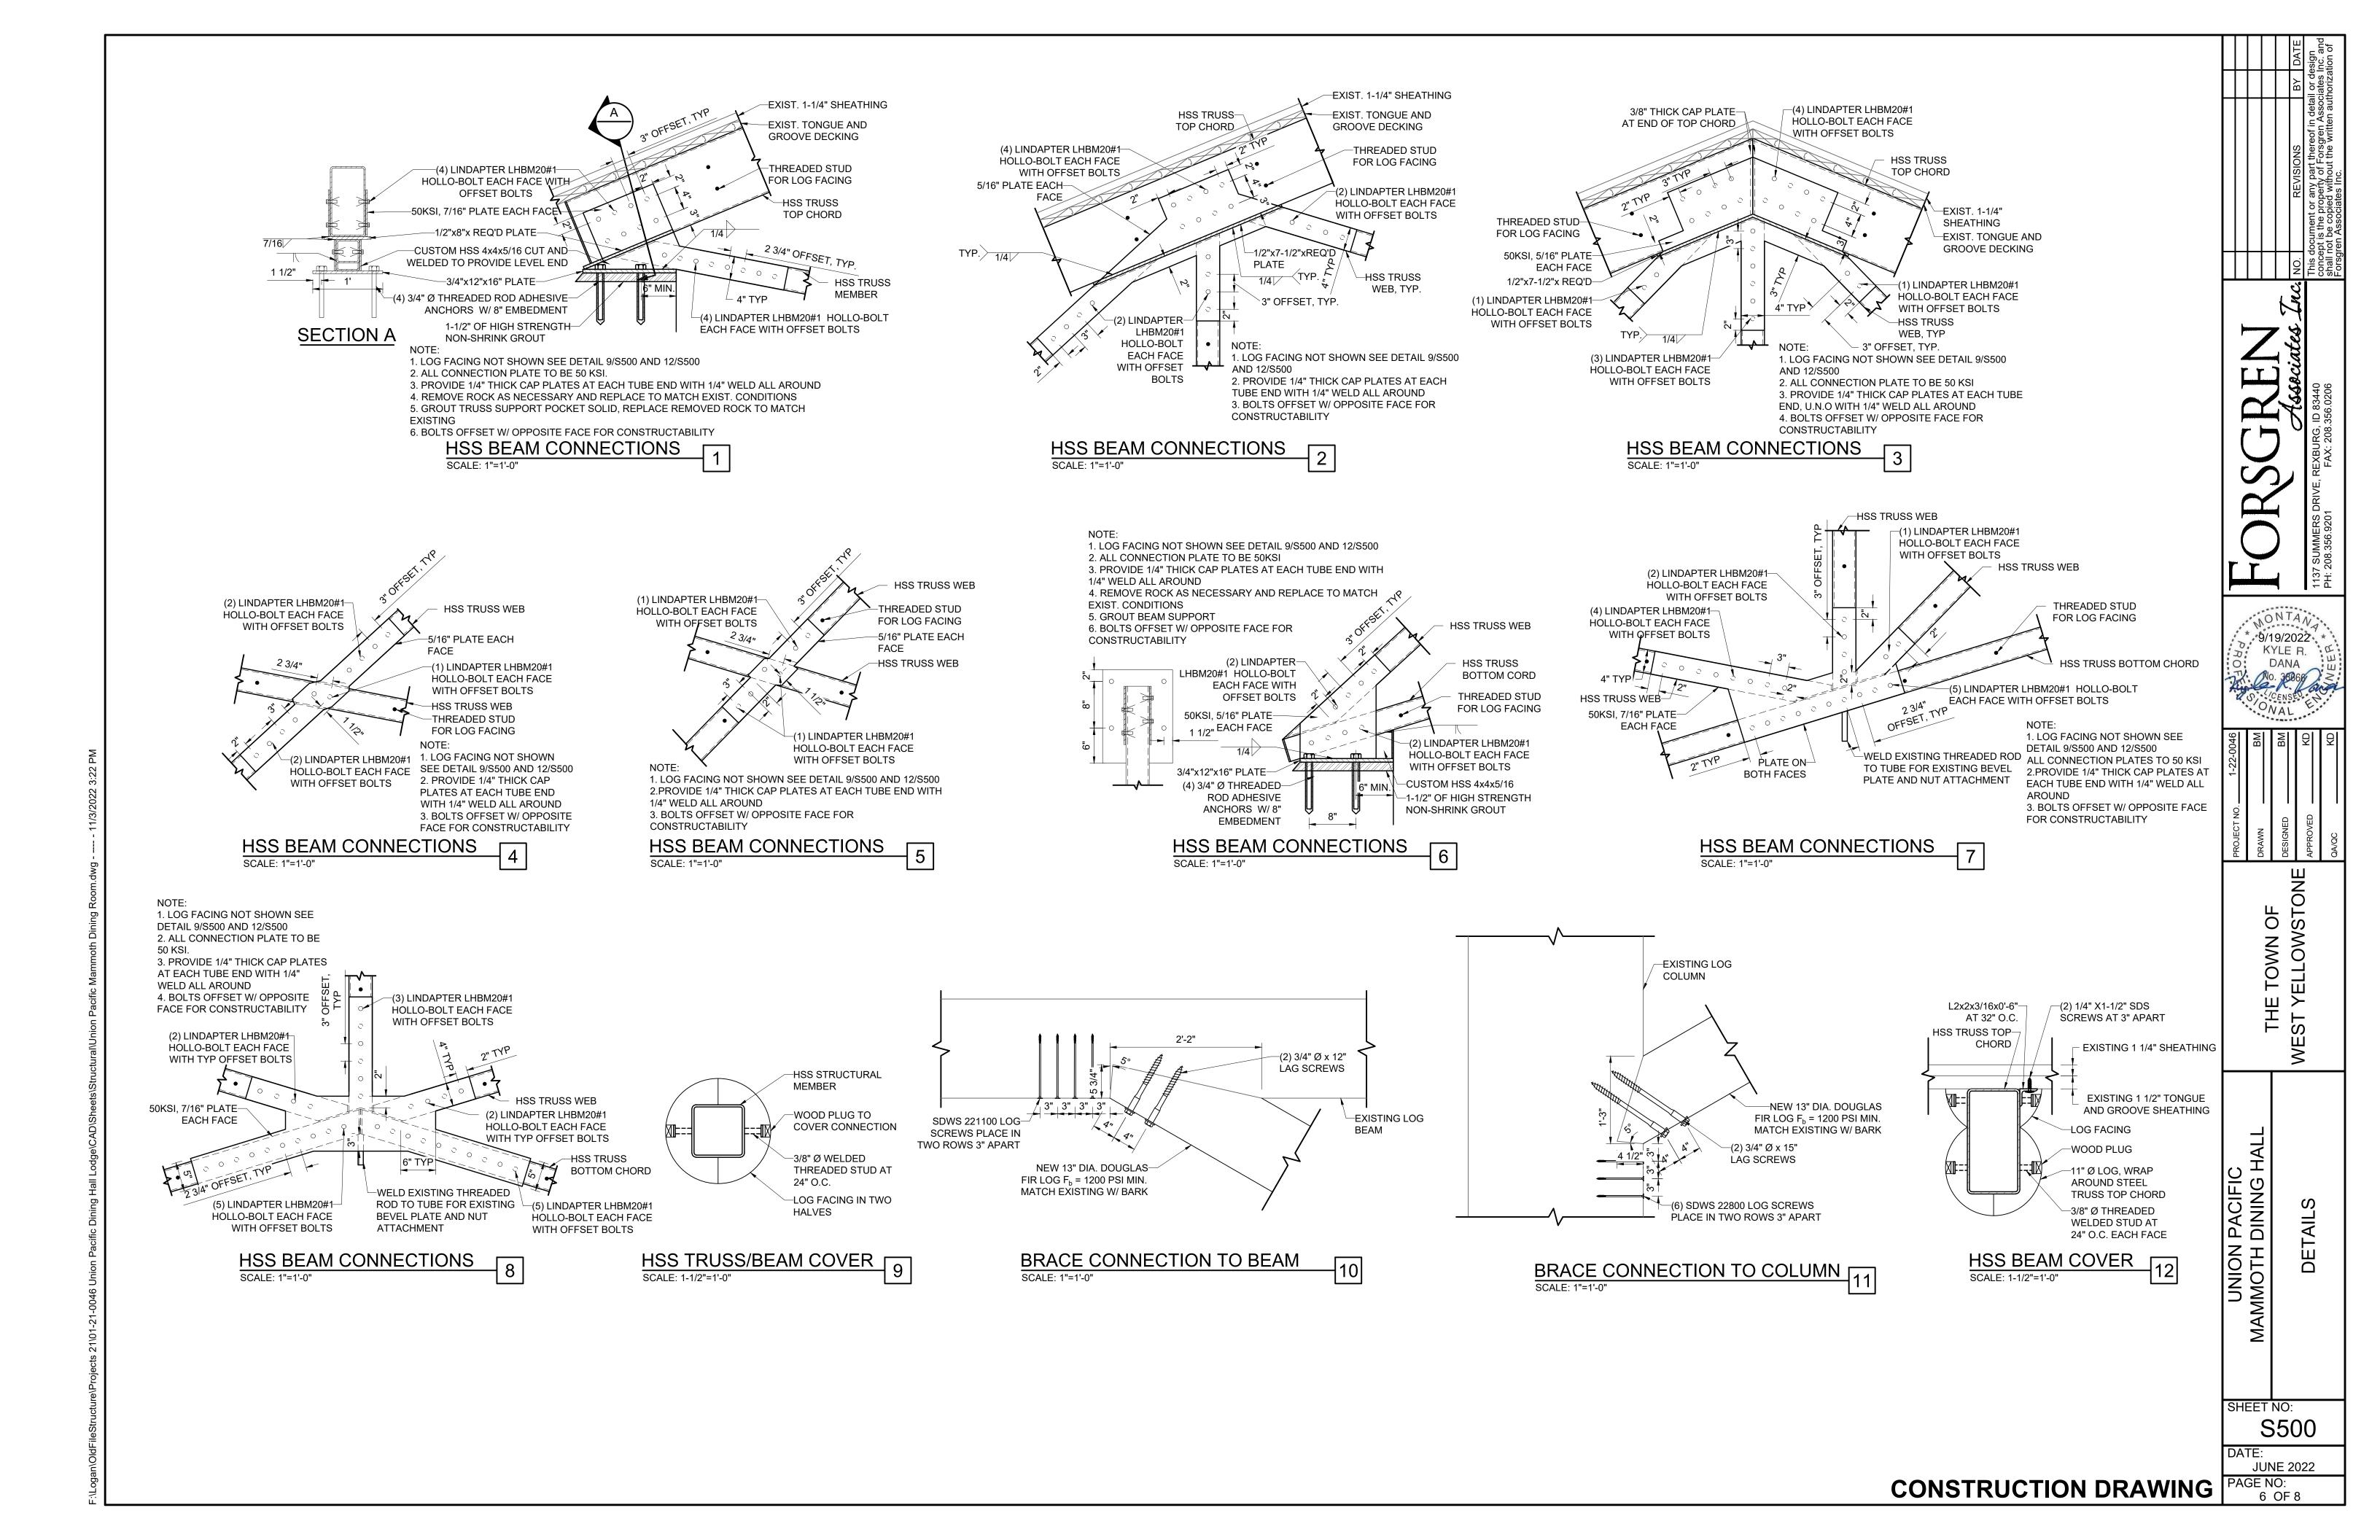

- 1. REMOVE EXISTING LOG TRUSS AND REPLACE W/ NEW STEEL TRUSS WRAPPED IN LOG, PROVIDE TRUSS REPLACEMENT AS SHOWN ON SHEET S101, TYP AT EACH
- 2. HSS 6x6x1/4 TRUSS BRACING FROM TOP TO BOTTOM OF TRUSS, WRAP W/ LOG
- 3. EXISTING ROCK COLUMN, TYP.
- 4. EXISTING ROOF EDGE, PRESERVE ROOFING AND SHEATHING IN PLACE
- EXISTING LOG FRAMING, TYP
- 6. EXISTING TUNNEL FULL LENGTH OF BUILDING AT CONCRETE FLOOR. PROVIDE STEEL PLATES TO SUPPORT EQUIPMENT ENTERING AND EXITING THE BUILDING
- 7. REMOVE EXISTING LOG PURLIN & PLACE NEW HSS 8x8x1/4 PURLIN WRAPPED IN 11"-13"Ø LOG, TYP. AT EACH PURLIN, PROVIDE 3/8"Ø WELDED THREADED STUDS AT 24" O.C. ON TWO FACES. COVER ATTACHMENT LOCATIONS W/ WOOD PLUGS
- 8. INSTALL NEW HSS 8x8x1/4 PURLIN WRAPPED IN 11"-13" Ø LOG CENTERED BETWEEN EXISTING PURLIN LOCATIONS OR PURLIN AND WALL LOCATION, TYP. PROVIDE 3/8" Ø WELDED THREADED STUDS AT 24" O.C. ON TWO FACES. COVER ATTACHMENT LOCATIONS WITH WOOD PLUGS
- 9. NEW STEEL PURLIN AND NEW DIAGONAL BRACE W/ LOG FACINGPER DETAIL 6/S501,
- 10. REMOVE, PROTECT, AND RE-INSTALL EXISTING WINDOW AND WALL FRAMING AS NECESSARY FOR CONSTRUCTION ACCESS TO BUILDING AT THIS WINDOW BAY. PROVIDE TEMPORARY FRAMED WALL. CONTRACTOR SHALL PRESERVE AND PROTECT ALL WINDOW COMPONENTS, SIDING AND BARK, AND FRAMING DURING REMOVAL AND RE-INSTALLATION OF WALL
- 11. EXISTING WOOD PURLIN MEMBER W/ NEW DIAGONAL BRACE. EXTEND BRACE DIAGONALLY TO WALL BELOW, PER DETAILS 4/S502
- 12. NEW BEAM FOR BRACE CONNECTION TO WALL AS NECESSARY SEE DETAIL 6/S502
- 13. PROVIDE TRUSS BRACE CONNECTION AT ROOF PEAK PER DETAIL 7/S502
- 14. PROVIDE TRUSS BRACE CONNECTION AT ROOF PEAK PER DETAIL 3/S502