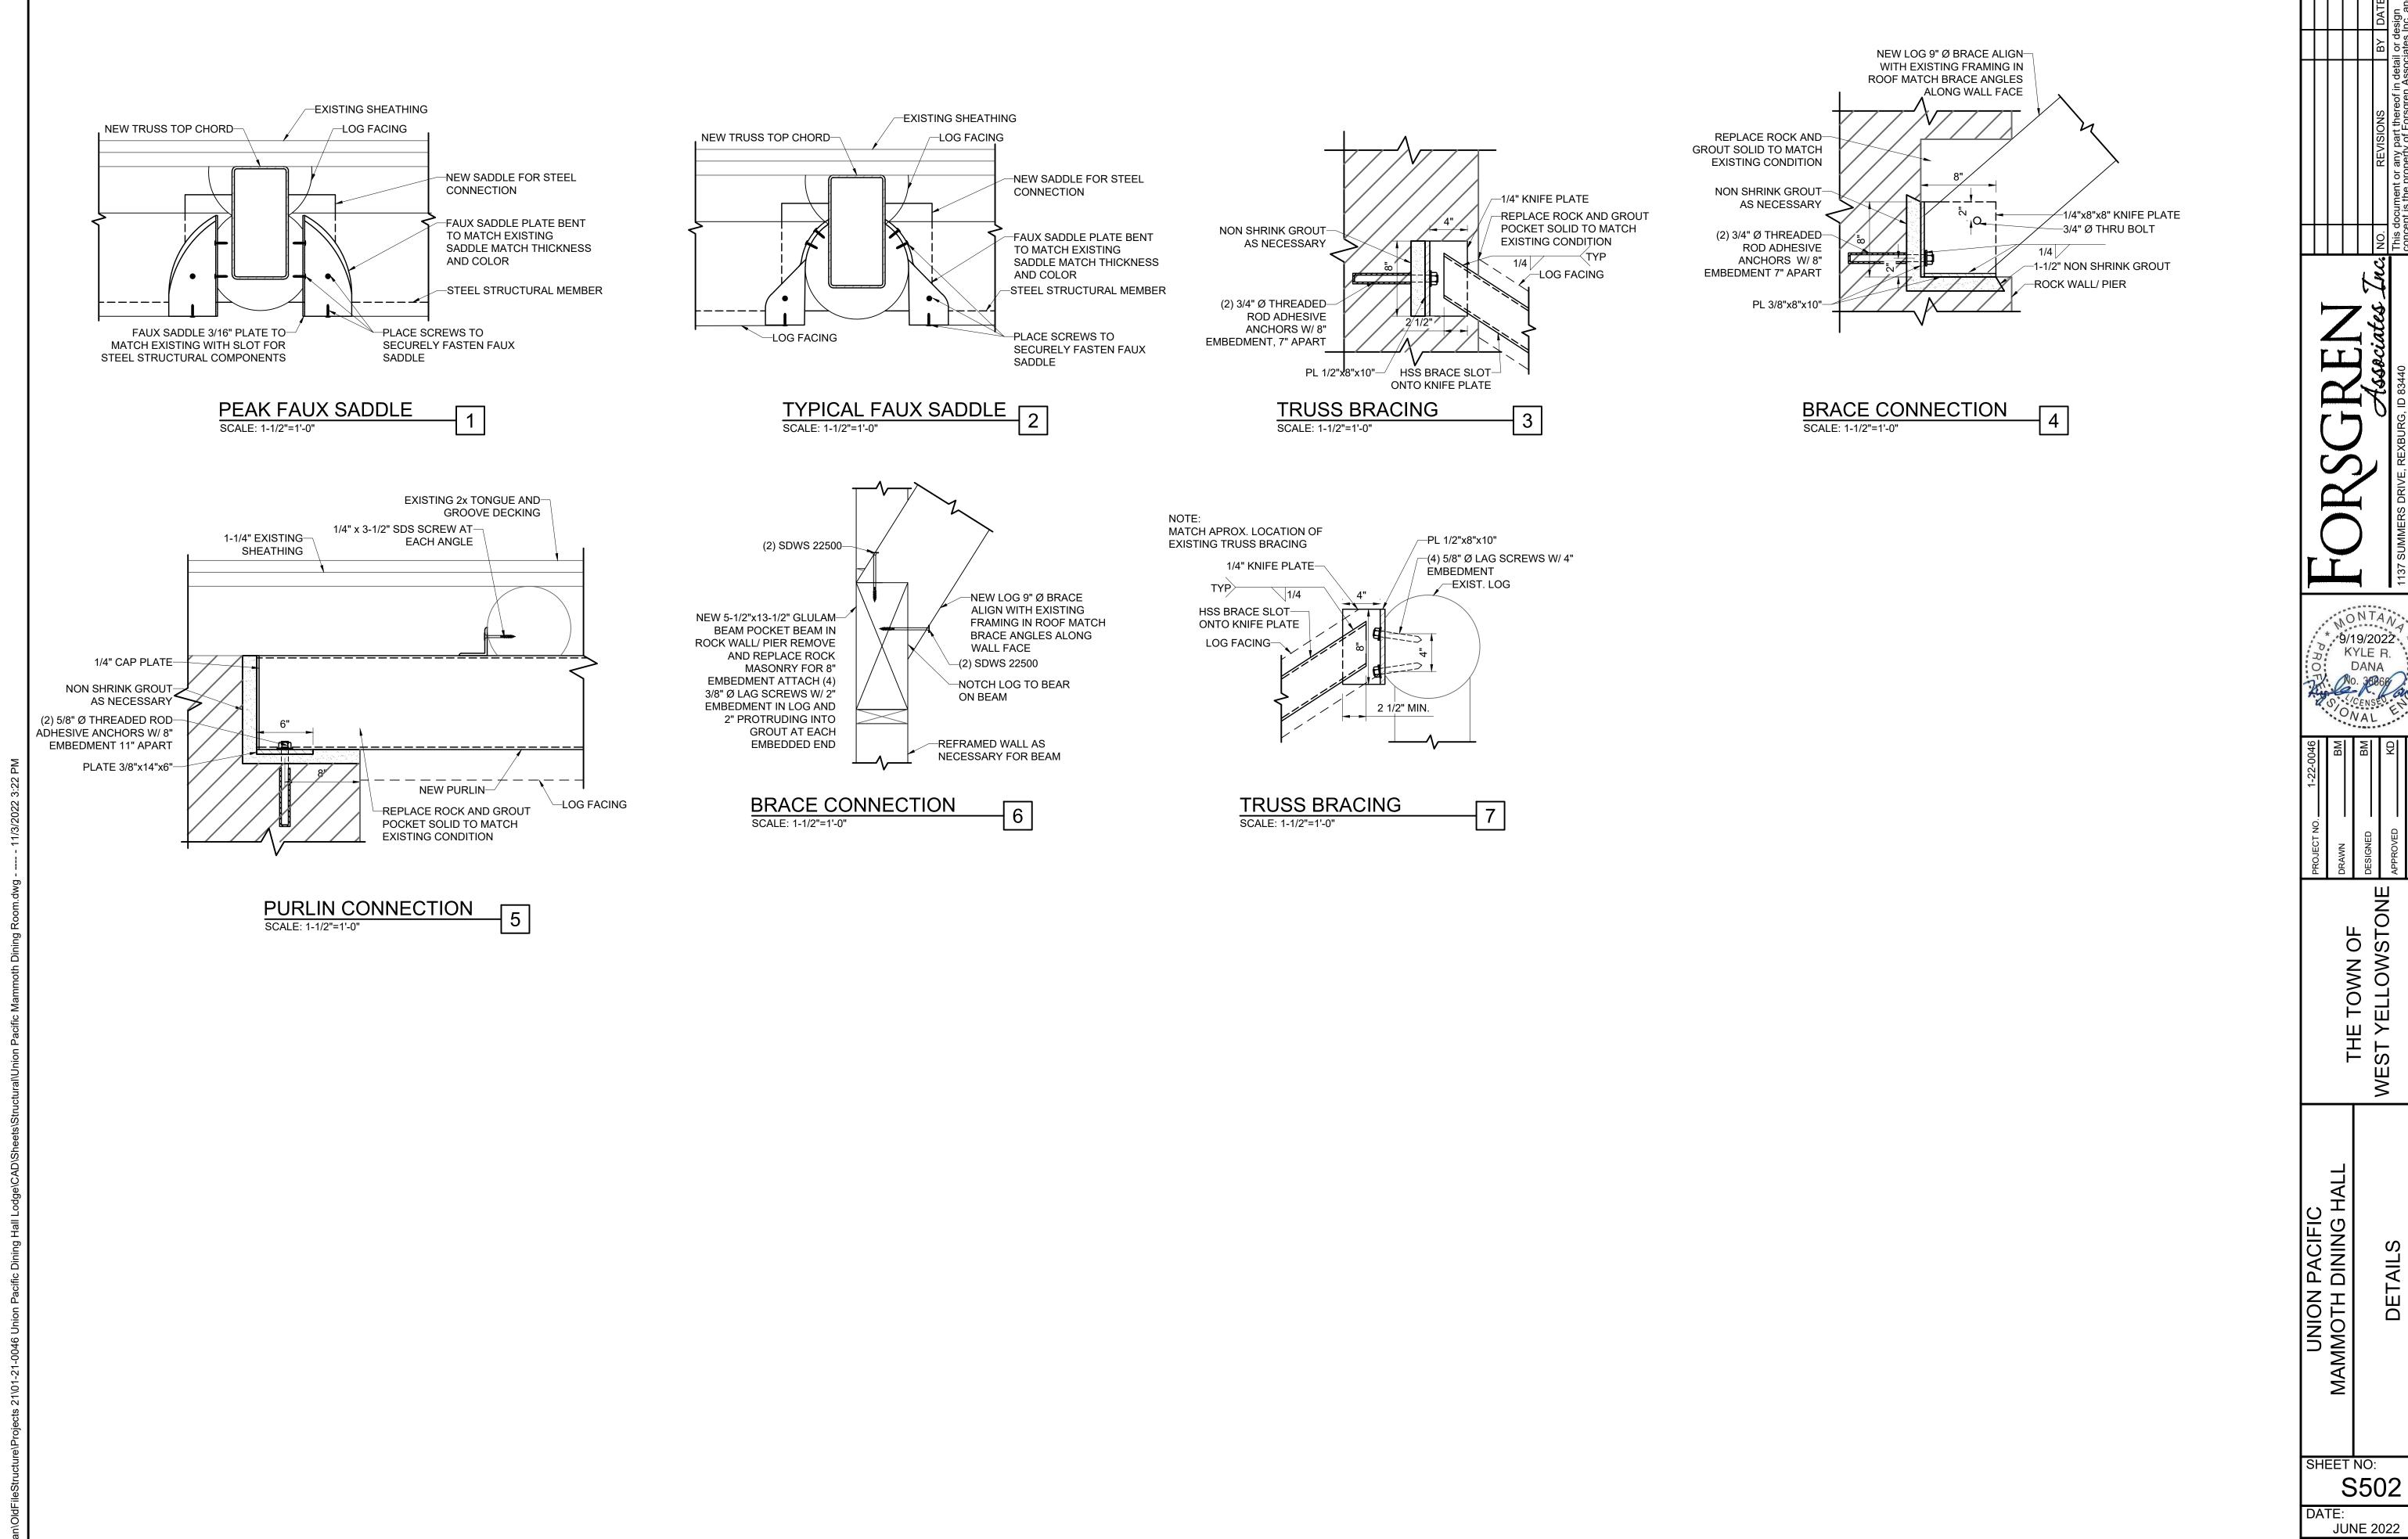

- 1. REMOVE EXISTING LOG TRUSS AND REPLACE W/ NEW STEEL TRUSS WRAPPED IN LOG, PROVIDE TRUSS REPLACEMENT AS SHOWN ON SHEET S101, TYP AT EACH
- 2. HSS 6x6x1/4 TRUSS BRACING FROM TOP TO BOTTOM OF TRUSS, WRAP W/ LOG
- 3. EXISTING ROCK COLUMN, TYP.
- 4. EXISTING ROOF EDGE, PRESERVE ROOFING AND SHEATHING IN PLACE
- EXISTING LOG FRAMING, TYP
- 6. EXISTING TUNNEL FULL LENGTH OF BUILDING AT CONCRETE FLOOR. PROVIDE STEEL PLATES TO SUPPORT EQUIPMENT ENTERING AND EXITING THE BUILDING
- 7. REMOVE EXISTING LOG PURLIN & PLACE NEW HSS 8x8x1/4 PURLIN WRAPPED IN 11"-13"Ø LOG, TYP. AT EACH PURLIN, PROVIDE 3/8"Ø WELDED THREADED STUDS AT 24" O.C. ON TWO FACES. COVER ATTACHMENT LOCATIONS W/ WOOD PLUGS
- 8. INSTALL NEW HSS 8x8x1/4 PURLIN WRAPPED IN 11"-13" Ø LOG CENTERED BETWEEN EXISTING PURLIN LOCATIONS OR PURLIN AND WALL LOCATION, TYP. PROVIDE 3/8" Ø WELDED THREADED STUDS AT 24" O.C. ON TWO FACES. COVER ATTACHMENT LOCATIONS WITH WOOD PLUGS
- 9. NEW STEEL PURLIN AND NEW DIAGONAL BRACE W/ LOG FACINGPER DETAIL 6/S501,
- 10. REMOVE, PROTECT, AND RE-INSTALL EXISTING WINDOW AND WALL FRAMING AS NECESSARY FOR CONSTRUCTION ACCESS TO BUILDING AT THIS WINDOW BAY. PROVIDE TEMPORARY FRAMED WALL. CONTRACTOR SHALL PRESERVE AND PROTECT ALL WINDOW COMPONENTS, SIDING AND BARK, AND FRAMING DURING REMOVAL AND RE-INSTALLATION OF WALL
- 11. EXISTING WOOD PURLIN MEMBER W/ NEW DIAGONAL BRACE. EXTEND BRACE DIAGONALLY TO WALL BELOW, PER DETAILS 4/S502
- 12. NEW BEAM FOR BRACE CONNECTION TO WALL AS NECESSARY SEE DETAIL 6/S502
- 13. PROVIDE TRUSS BRACE CONNECTION AT ROOF PEAK PER DETAIL 7/S502
- 14. PROVIDE TRUSS BRACE CONNECTION AT ROOF PEAK PER DETAIL 3/S502