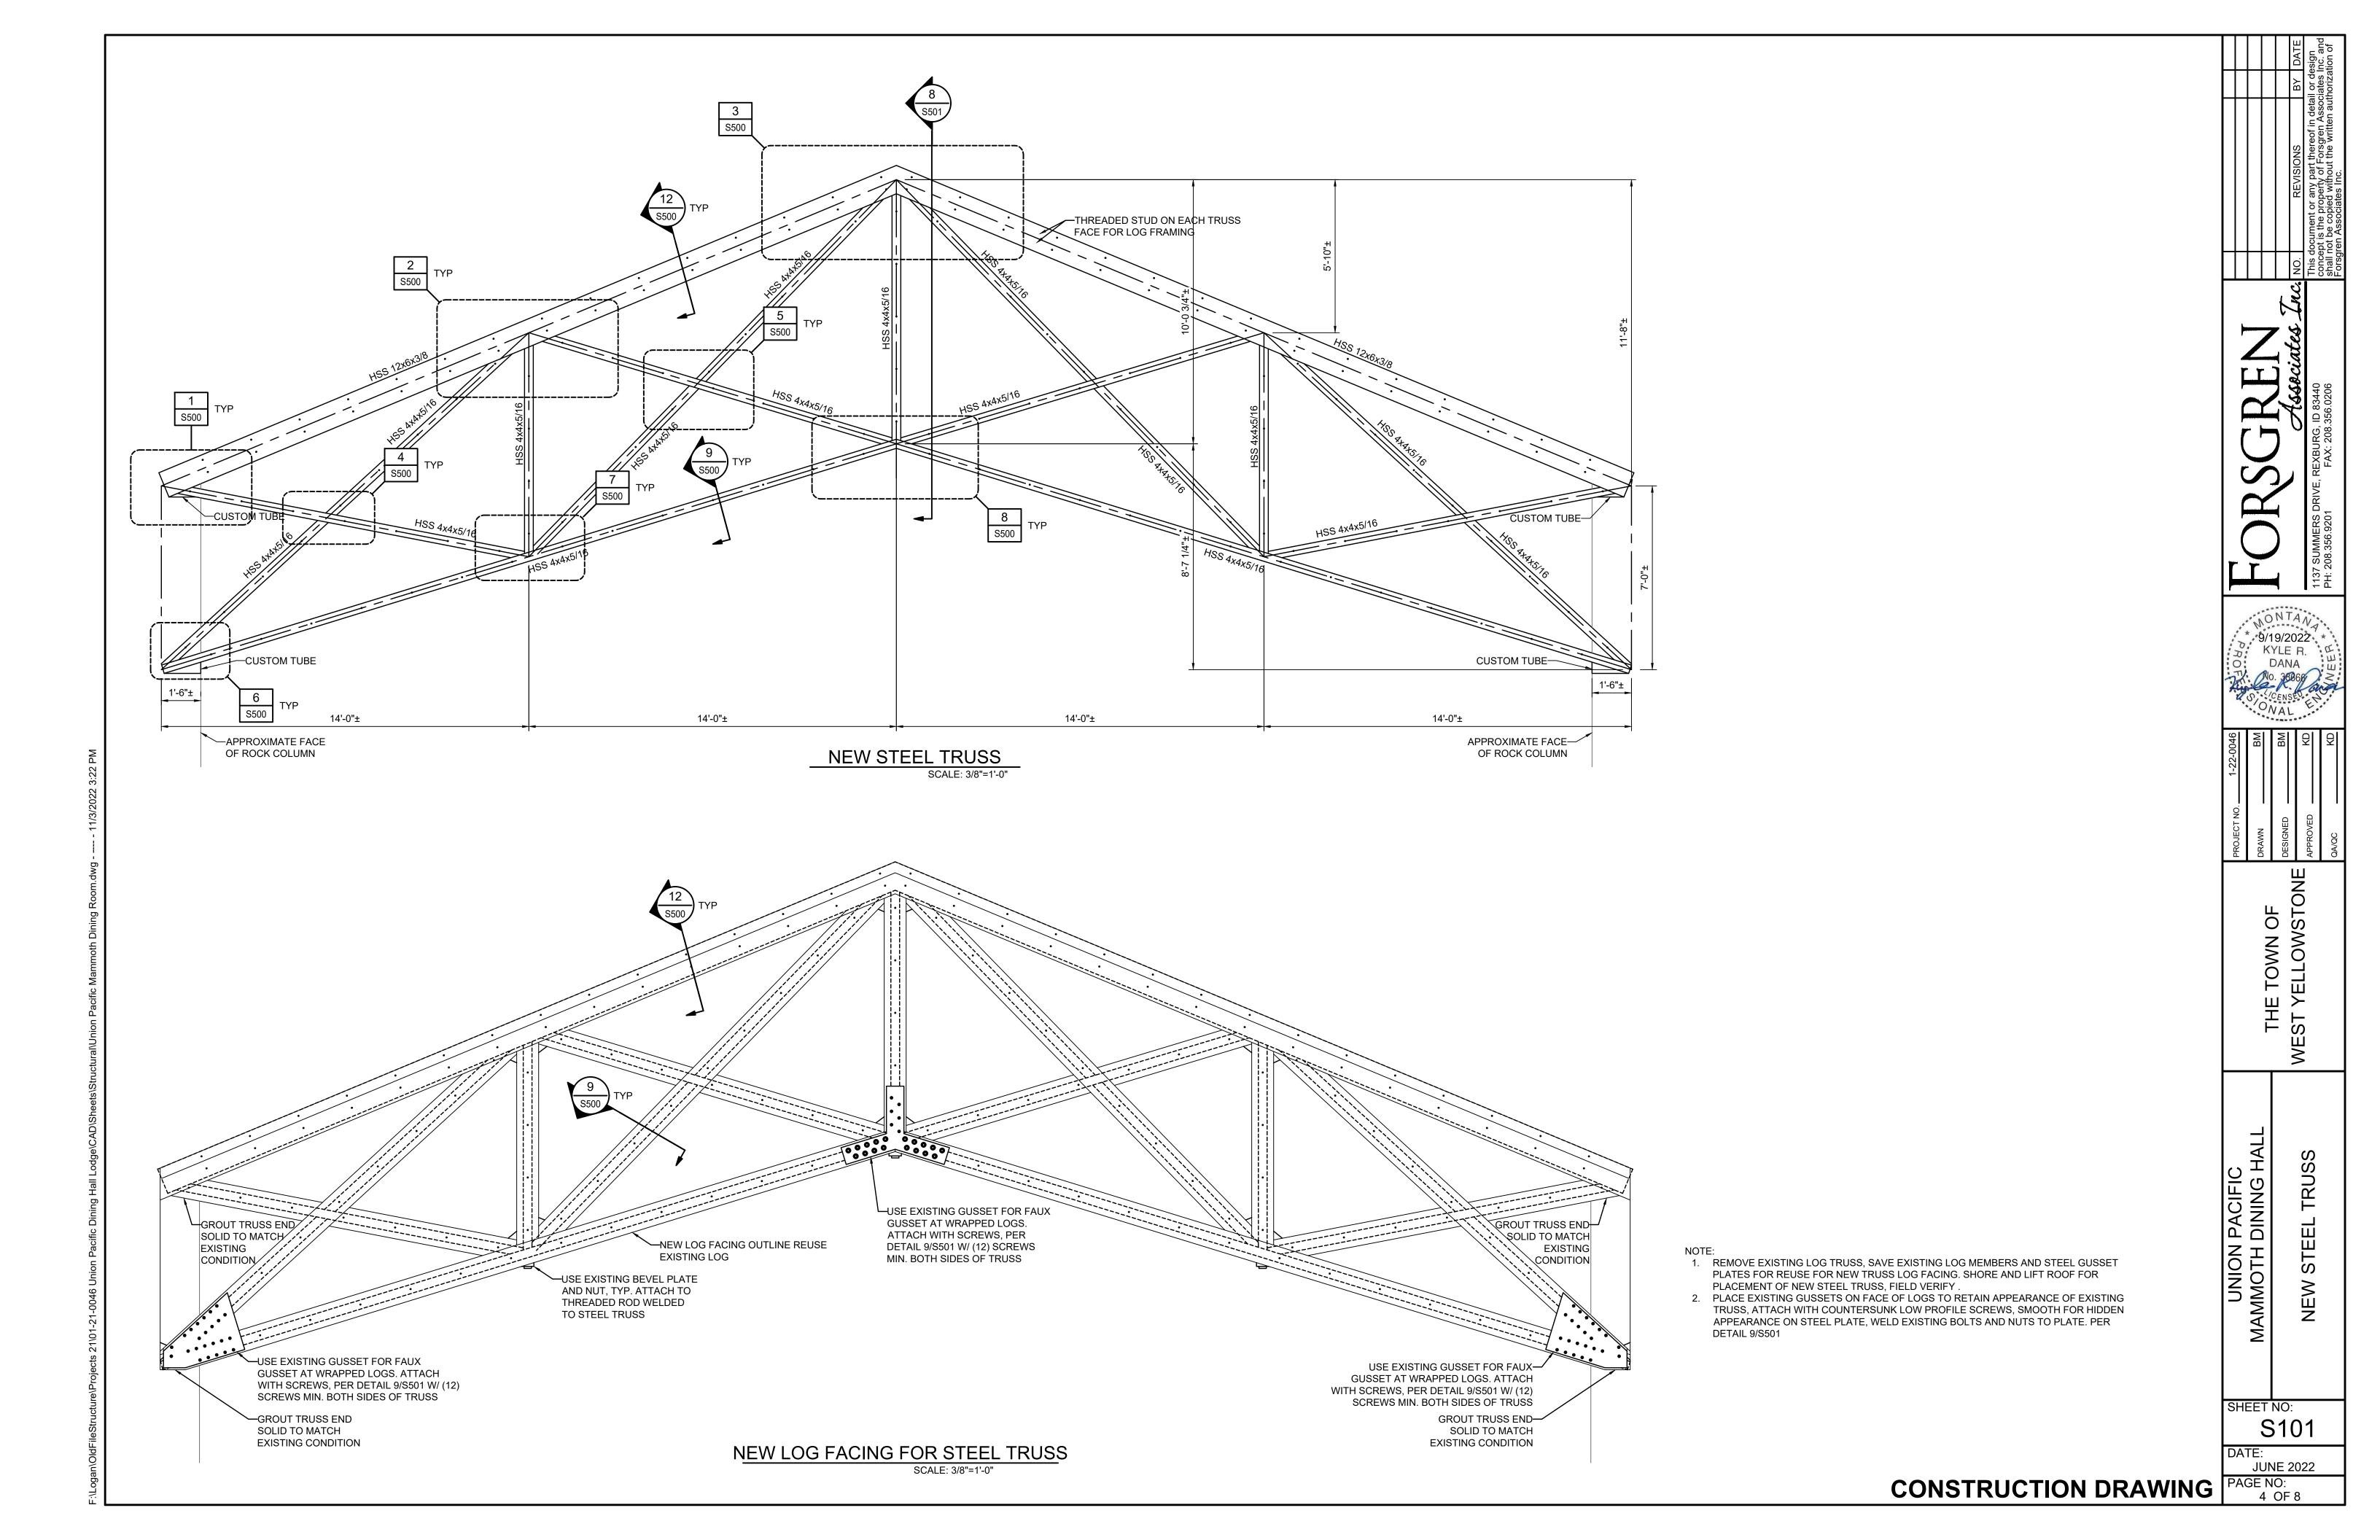

# UNION PACIFIC MAMMOTH DINING HALL ROOF FRAMING UPGRADE

WEST YELLOWSTONE, MONTANA

FA PROJECT NO. 1-22-0046 JUNE 30, 2020

|      | SHEET INDEX                        |
|------|------------------------------------|
| NO.  | TITLE                              |
| S000 | COVER SHEET                        |
| S001 | STRUCTURAL NOTES                   |
| S100 | EXISTING ROOF FRAMING PLAN         |
| S101 | NEW STEEL TRUSS/ LOG WRAPPED TRUSS |
| S102 | EAST ELEVATION OF DINING ROOM      |
| S500 | DETAILS                            |
| S501 | DETAILS                            |
| S502 | CONSTRUCTION DRAWIN                |

- 1. REMOVE EXISTING LOG TRUSS AND REPLACE W/ NEW STEEL TRUSS WRAPPED IN LOG, PROVIDE TRUSS REPLACEMENT AS SHOWN ON SHEET S101, TYP AT EACH
- 2. HSS 6x6x1/4 TRUSS BRACING FROM TOP TO BOTTOM OF TRUSS, WRAP W/ LOG
- 3. EXISTING ROCK COLUMN, TYP.
- 4. EXISTING ROOF EDGE, PRESERVE ROOFING AND SHEATHING IN PLACE
- EXISTING LOG FRAMING, TYP
- 6. EXISTING TUNNEL FULL LENGTH OF BUILDING AT CONCRETE FLOOR. PROVIDE STEEL PLATES TO SUPPORT EQUIPMENT ENTERING AND EXITING THE BUILDING
- 7. REMOVE EXISTING LOG PURLIN & PLACE NEW HSS 8x8x1/4 PURLIN WRAPPED IN 11"-13"Ø LOG, TYP. AT EACH PURLIN, PROVIDE 3/8"Ø WELDED THREADED STUDS AT 24" O.C. ON TWO FACES. COVER ATTACHMENT LOCATIONS W/ WOOD PLUGS
- 8. INSTALL NEW HSS 8x8x1/4 PURLIN WRAPPED IN 11"-13" Ø LOG CENTERED BETWEEN EXISTING PURLIN LOCATIONS OR PURLIN AND WALL LOCATION, TYP. PROVIDE 3/8" Ø WELDED THREADED STUDS AT 24" O.C. ON TWO FACES. COVER ATTACHMENT LOCATIONS WITH WOOD PLUGS
- 9. NEW STEEL PURLIN AND NEW DIAGONAL BRACE W/ LOG FACINGPER DETAIL 6/S501,
- 10. REMOVE, PROTECT, AND RE-INSTALL EXISTING WINDOW AND WALL FRAMING AS NECESSARY FOR CONSTRUCTION ACCESS TO BUILDING AT THIS WINDOW BAY. PROVIDE TEMPORARY FRAMED WALL. CONTRACTOR SHALL PRESERVE AND PROTECT ALL WINDOW COMPONENTS, SIDING AND BARK, AND FRAMING DURING REMOVAL AND RE-INSTALLATION OF WALL
- 11. EXISTING WOOD PURLIN MEMBER W/ NEW DIAGONAL BRACE. EXTEND BRACE DIAGONALLY TO WALL BELOW, PER DETAILS 4/S502
- 12. NEW BEAM FOR BRACE CONNECTION TO WALL AS NECESSARY SEE DETAIL 6/S502
- 13. PROVIDE TRUSS BRACE CONNECTION AT ROOF PEAK PER DETAIL 7/S502
- 14. PROVIDE TRUSS BRACE CONNECTION AT ROOF PEAK PER DETAIL 3/S502