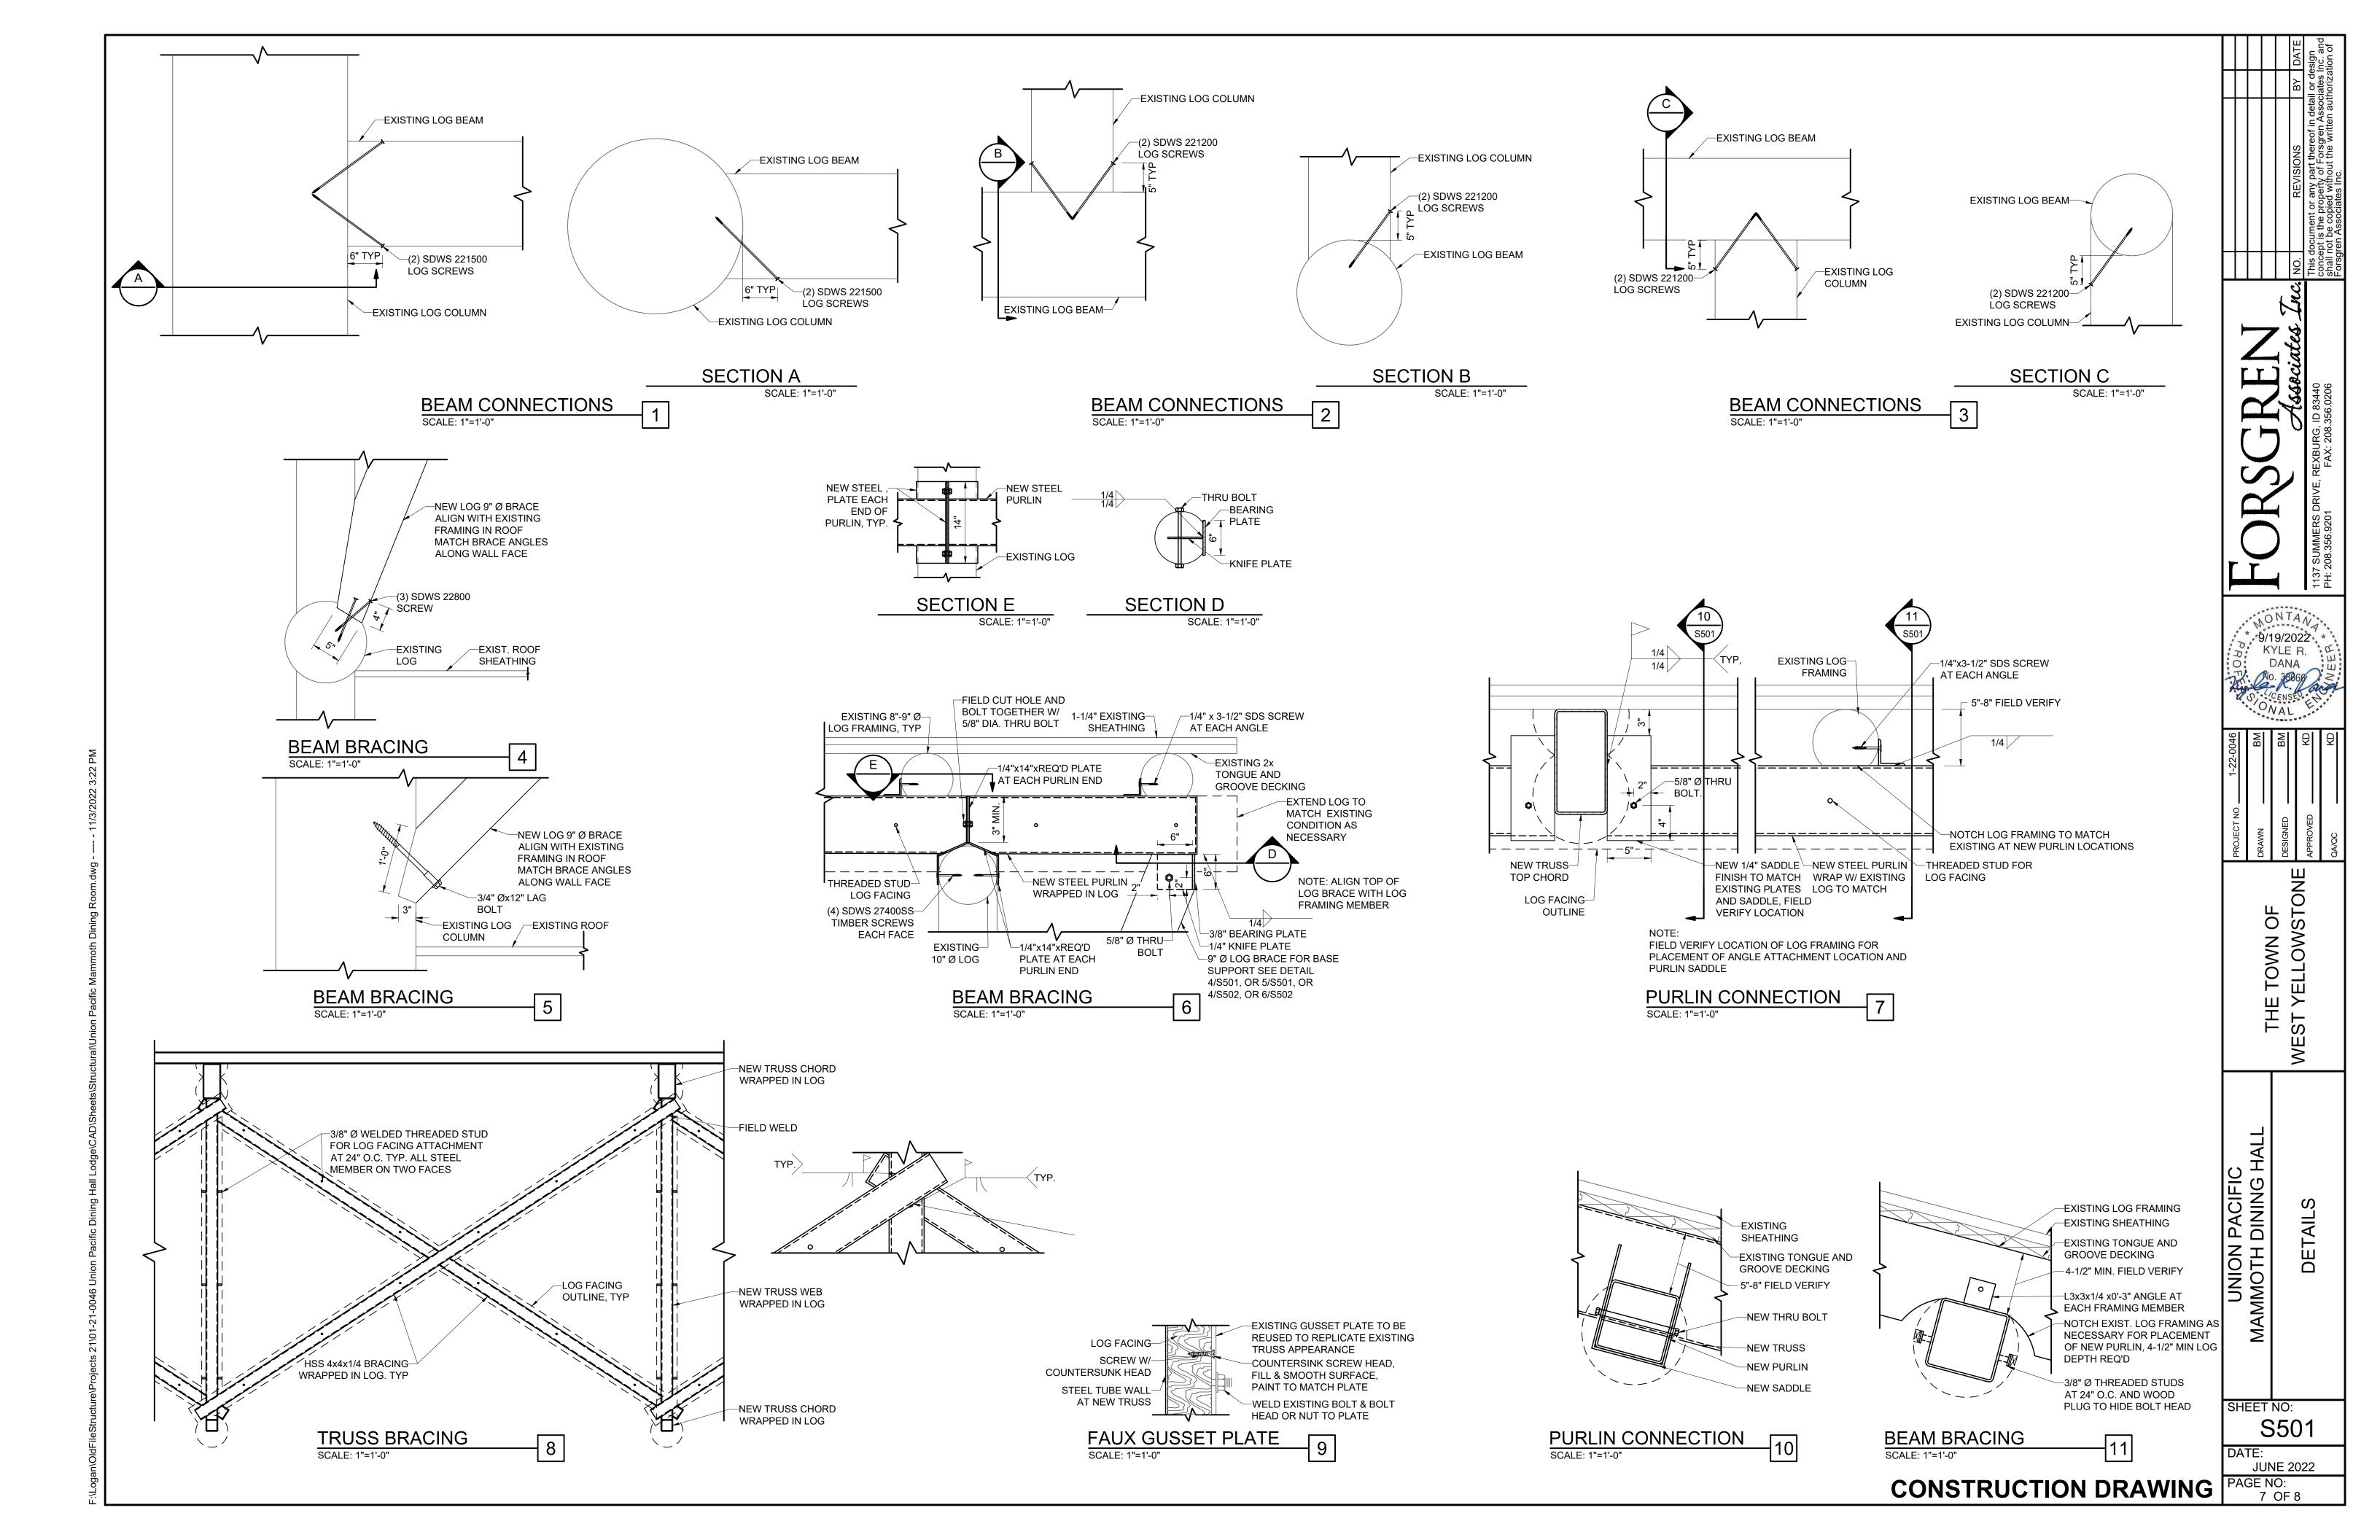

- 1. REMOVE EXISTING LOG TRUSS AND REPLACE W/ NEW STEEL TRUSS WRAPPED IN LOG, PROVIDE TRUSS REPLACEMENT AS SHOWN ON SHEET S101, TYP AT EACH
- 2. HSS 6x6x1/4 TRUSS BRACING FROM TOP TO BOTTOM OF TRUSS, WRAP W/ LOG
- 3. EXISTING ROCK COLUMN, TYP.
- 4. EXISTING ROOF EDGE, PRESERVE ROOFING AND SHEATHING IN PLACE
- EXISTING LOG FRAMING, TYP
- 6. EXISTING TUNNEL FULL LENGTH OF BUILDING AT CONCRETE FLOOR. PROVIDE STEEL PLATES TO SUPPORT EQUIPMENT ENTERING AND EXITING THE BUILDING
- 7. REMOVE EXISTING LOG PURLIN & PLACE NEW HSS 8x8x1/4 PURLIN WRAPPED IN 11"-13"Ø LOG, TYP. AT EACH PURLIN, PROVIDE 3/8"Ø WELDED THREADED STUDS AT 24" O.C. ON TWO FACES. COVER ATTACHMENT LOCATIONS W/ WOOD PLUGS
- 8. INSTALL NEW HSS 8x8x1/4 PURLIN WRAPPED IN 11"-13" Ø LOG CENTERED BETWEEN EXISTING PURLIN LOCATIONS OR PURLIN AND WALL LOCATION, TYP. PROVIDE 3/8" Ø WELDED THREADED STUDS AT 24" O.C. ON TWO FACES. COVER ATTACHMENT LOCATIONS WITH WOOD PLUGS
- 9. NEW STEEL PURLIN AND NEW DIAGONAL BRACE W/ LOG FACINGPER DETAIL 6/S501,
- 10. REMOVE, PROTECT, AND RE-INSTALL EXISTING WINDOW AND WALL FRAMING AS NECESSARY FOR CONSTRUCTION ACCESS TO BUILDING AT THIS WINDOW BAY. PROVIDE TEMPORARY FRAMED WALL. CONTRACTOR SHALL PRESERVE AND PROTECT ALL WINDOW COMPONENTS, SIDING AND BARK, AND FRAMING DURING REMOVAL AND RE-INSTALLATION OF WALL
- 11. EXISTING WOOD PURLIN MEMBER W/ NEW DIAGONAL BRACE. EXTEND BRACE DIAGONALLY TO WALL BELOW, PER DETAILS 4/S502
- 12. NEW BEAM FOR BRACE CONNECTION TO WALL AS NECESSARY SEE DETAIL 6/S502
- 13. PROVIDE TRUSS BRACE CONNECTION AT ROOF PEAK PER DETAIL 7/S502
- 14. PROVIDE TRUSS BRACE CONNECTION AT ROOF PEAK PER DETAIL 3/S502