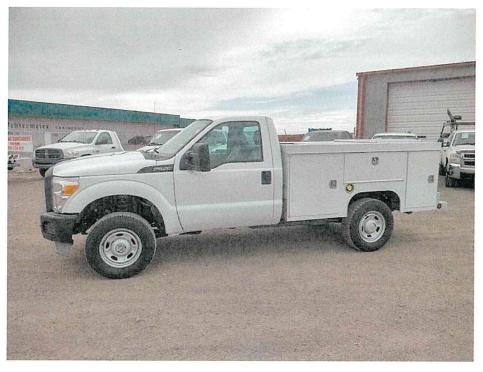

## 2014 Ford F-250 4wd Service Truck 129k Miles Filer, ID | 1 Day

#### Condition Used - Excellent, like new

2014 Ford F-250 single cab service truck, 6.2L gas engine, automatic transmission, four wheel drive, 129,000 miles, cruise control, near new Seltzi service bed, new tires, former municipal truck 208-734-3434