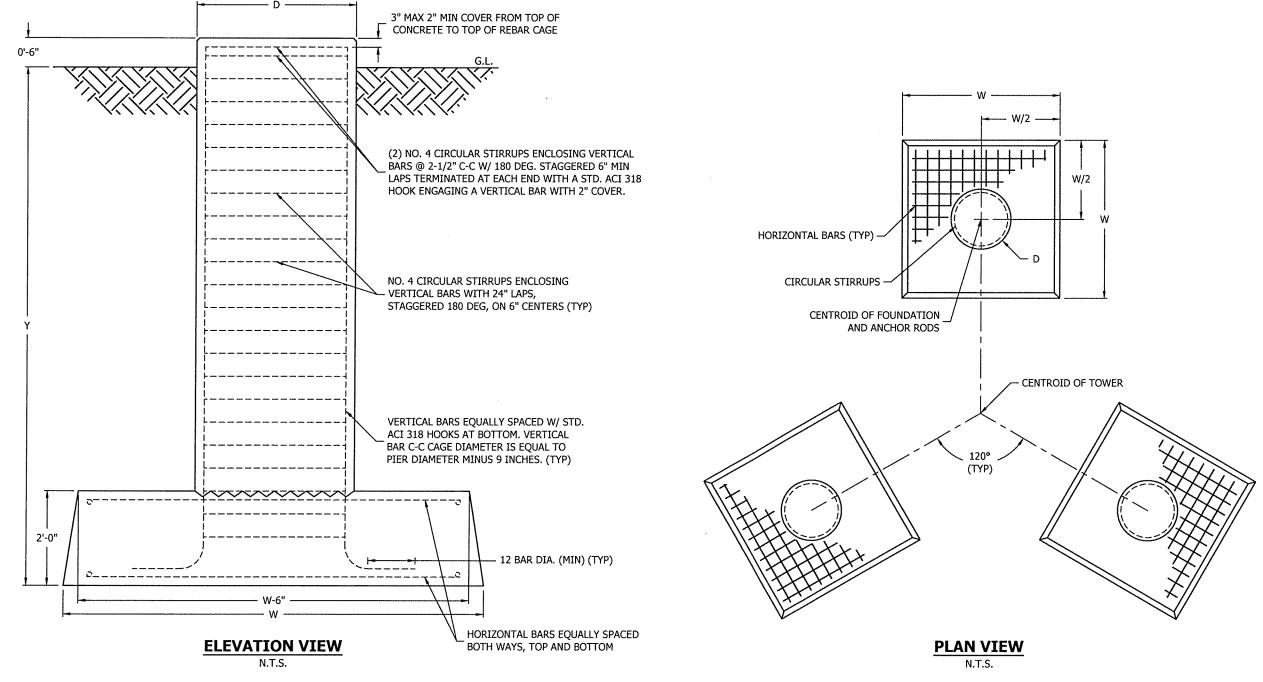

# NEW BUSINESS

Police Commission Terms Correction

Resolution No. 748, Cancel Outstanding Warrants

911 Communications Tower Tim Martindale Jr., Gallatin County 911 Shane Grube, Hebgen Basin Fire District Chief