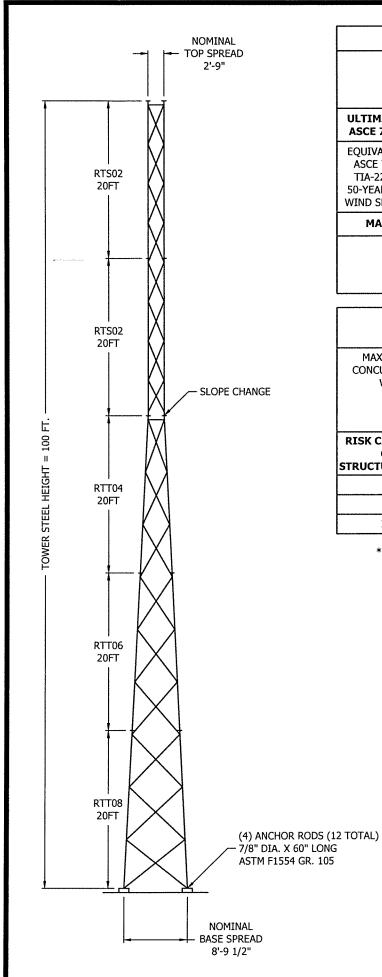

# NEW BUSINESS

Police Commission Terms Correction

Resolution No. 748, Cancel Outstanding Warrants

911 Communications Tower Tim Martindale Jr., Gallatin County 911 Shane Grube, Hebgen Basin Fire District Chief