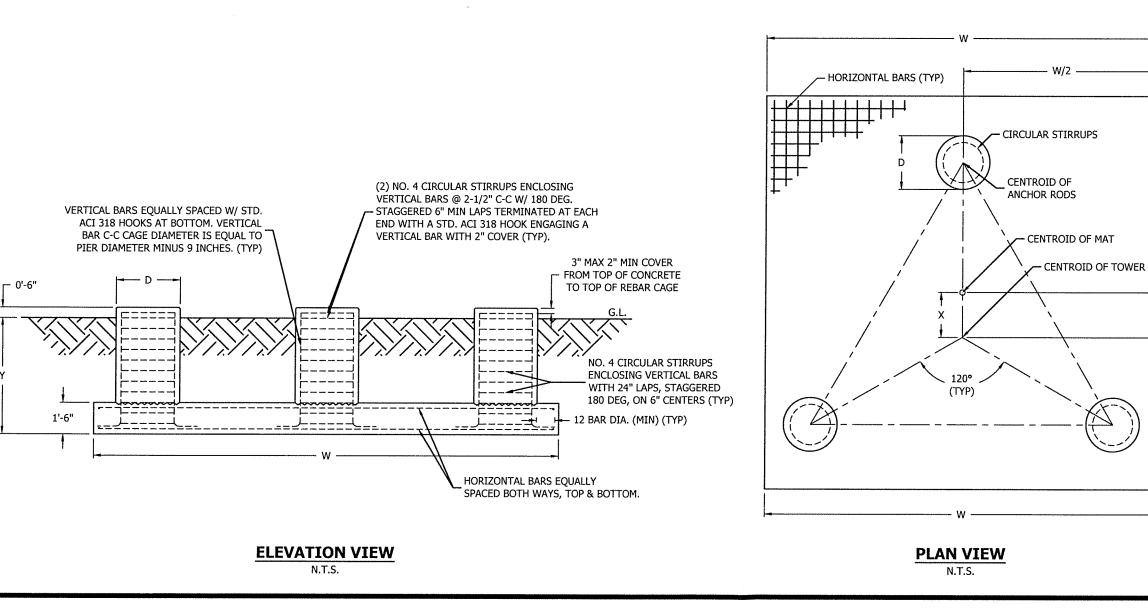

# NEW BUSINESS

Police Commission Terms Correction

Resolution No. 748, Cancel Outstanding Warrants

911 Communications Tower Tim Martindale Jr., Gallatin County 911 Shane Grube, Hebgen Basin Fire District Chief