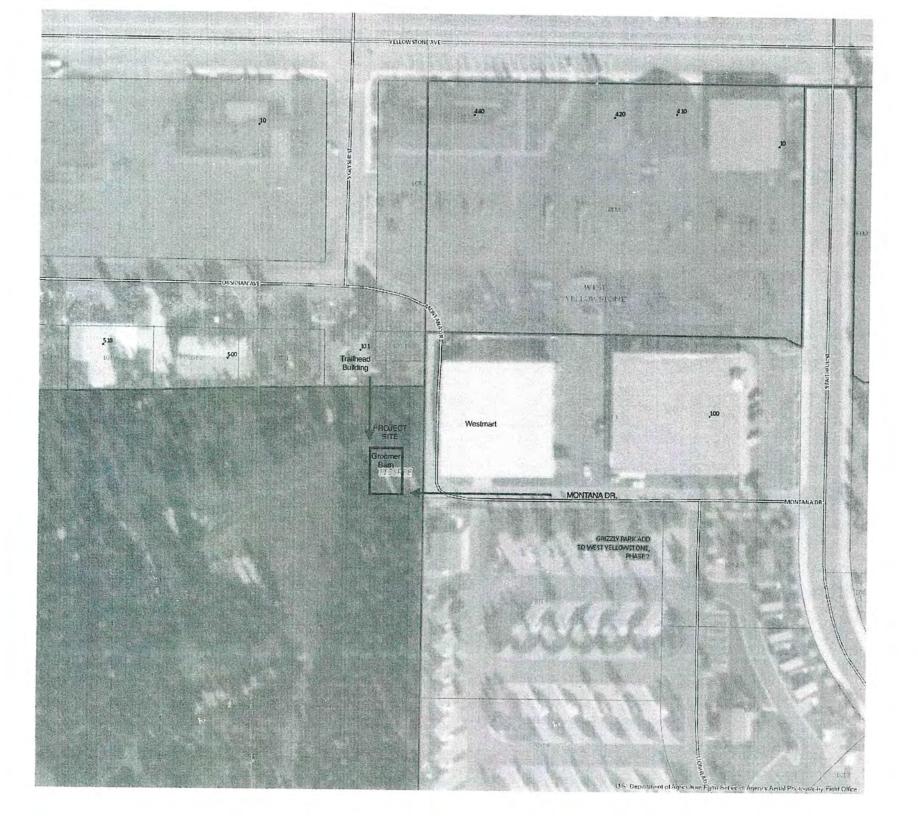

# Town of West Yellowstone

Tuesday, March 2, 2021 West Yellowstone Town Hall, 440 Yellowstone Avenue

The Town Council work session/meeting will be conducted virtually using ZOOM. The public may participate by connecting to zoom.us on the internet or through the Zoom Cloud Meetings app on a mobile device. Meeting ID: 893 834 1297. Members of the public are requested to identify themselves, ensure their audio is muted. The public may comment verbally when appropriate or by using the "Chat" function.