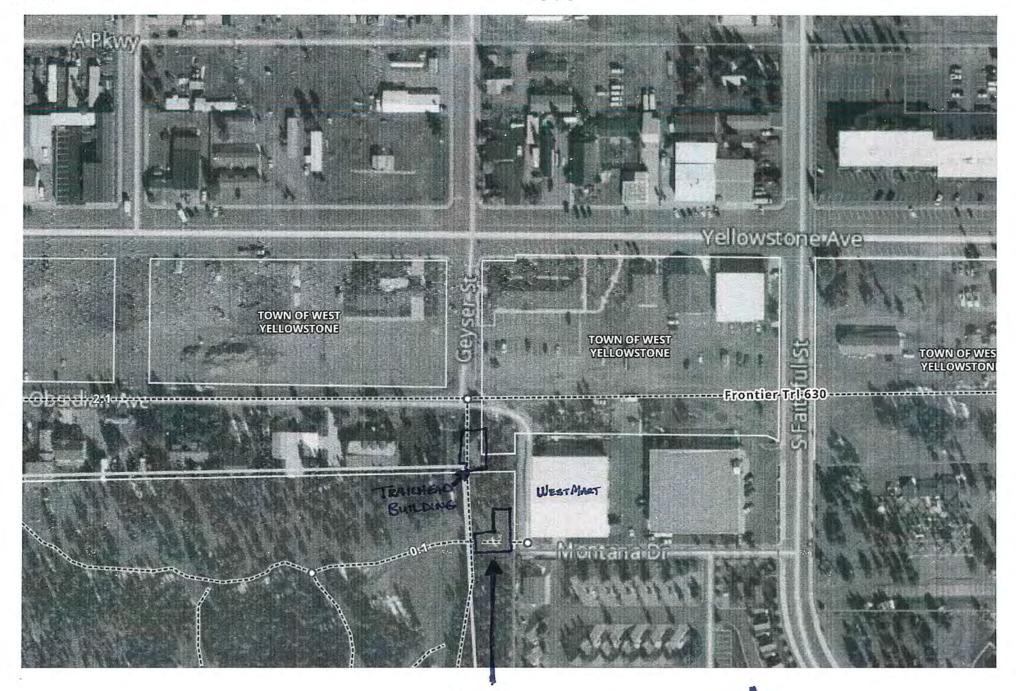

# Town of West Yellowstone

Tuesday, March 2, 2021 West Yellowstone Town Hall, 440 Yellowstone Avenue

The Town Council work session/meeting will be conducted virtually using ZOOM. The public may participate by connecting to zoom.us on the internet or through the Zoom Cloud Meetings app on a mobile device. Meeting ID: 893 834 1297. Members of the public are requested to identify themselves, ensure their audio is muted. The public may comment verbally when appropriate or by using the "Chat" function.