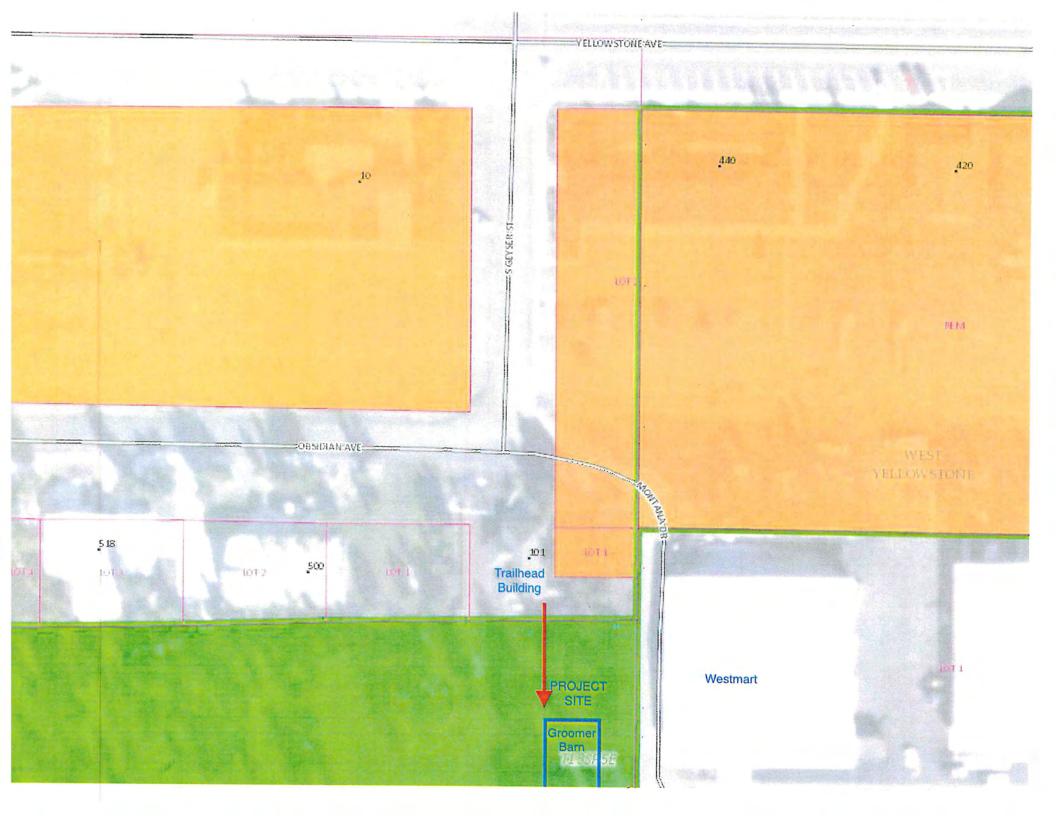

# Town of West Yellowstone

Tuesday, March 2, 2021 West Yellowstone Town Hall, 440 Yellowstone Avenue

The Town Council work session/meeting will be conducted virtually using ZOOM. The public may participate by connecting to zoom.us on the internet or through the Zoom Cloud Meetings app on a mobile device. Meeting ID: 893 834 1297. Members of the public are requested to identify themselves, ensure their audio is muted. The public may comment verbally when appropriate or by using the "Chat" function.