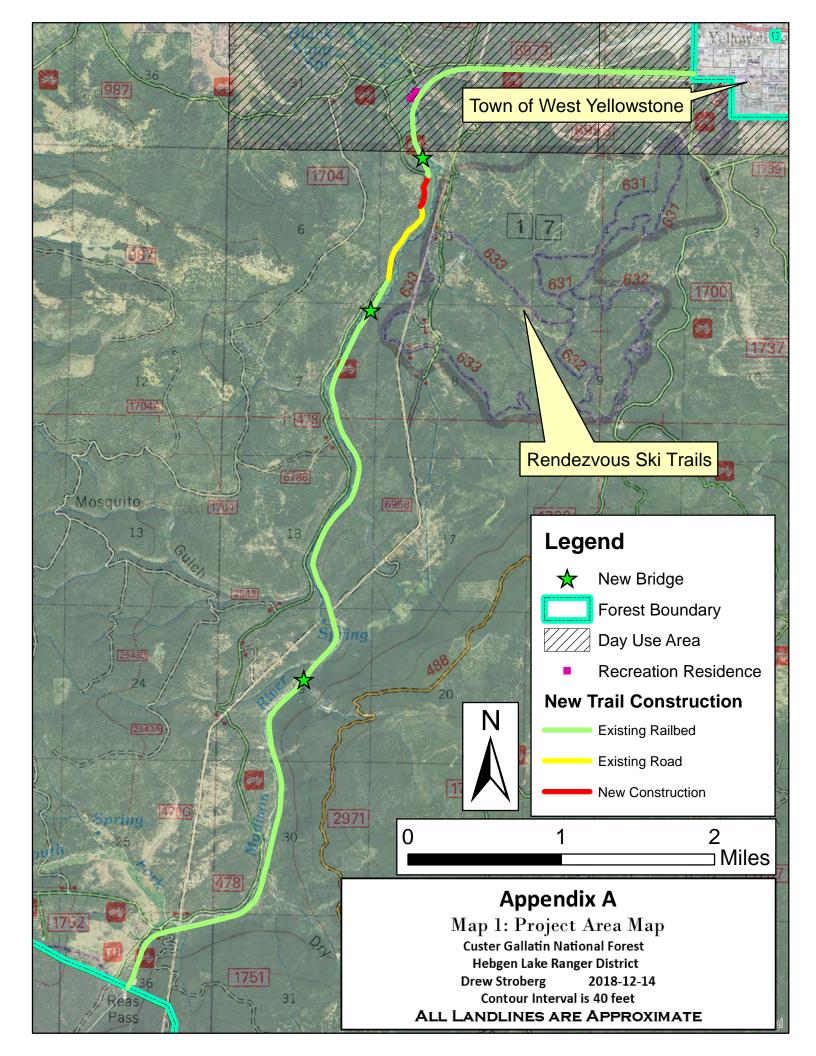

c railroad route which follows the South Fork of the Madison River, winding through Custer Gallatin National Forest, offering breathtaking views of landscape. The trail will provide the community with an authentic, sustainable, and healthy way to experience the region's unique environment and history and will provide opportunities to boost the economy and increase the quality of life for residents and visitors. The benefits are immeasurable.



## Help us triple your donation!

Thanks to a challenge grant from the Dumke Foundation, the first \$375,000 raised for the Yellowstone Shortline Trail will be matched 2-to-1. A \$1,000 donation from you means \$3,000 for the trail. Help us reach \$375,000 in donations by November 2020 to secure the full match.



www.yellowstoneshortlinetrail.org



Yellowstone Shortline Trail YST Committee 1-406-646-7461 explore@yellowstoneshortlinetrail.org

## Yellowstone Shortline Trail Continues to Gain Steam with Announcement of Fiscal Sponsor and Large Matching Donation

For Immediate Release: Tuesday, June 9th, 2020

The Yellowstone Shortline Trail (YST) Committee is excited to announce a fiscal sponsorship with the Yellowstone Historic Center (YHC), a local nonprofit serving the West Yellowstone community through its dedication to and efforts towards preserving and interpreting the area's history and cultural heritage. The YST Committee is composed of community-oriented individuals joined together with the goal of raising \$1.25 million to revitalize the historic railroad bed for the purpose of providing West Yellowstone's residents and vis