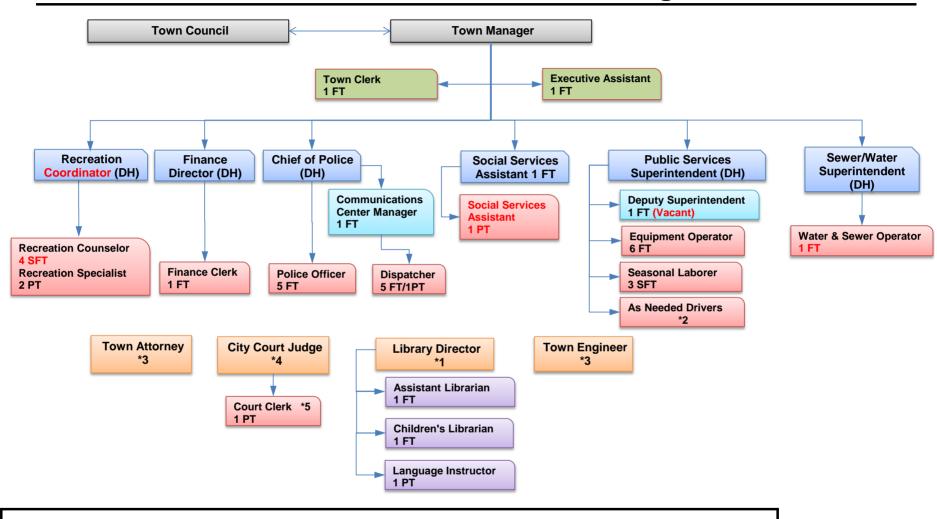

|
| ΑΊ       | TEST:                                                                                                                                                                                                                                                                                                                   |
| —<br>Eli | zaheth Roos                                                                                                                                                                                                                                                                                                             |



Town Clerk

## Town of West Yellowstone Staffing Plan



- \*1: Library functions are governed by State Law and Agreements; Director is appointed by the Library Board and directs staff.
- \*2: List of people with CDLs will be maintained to call as needed.
- \*3: Employed under contract
- \*4: Appointed by Council

\*5:Under supervision of the Town Manager

FT= Full-Time Status Permanent

PT= Part-Time Status Permanent

SFT= Full Time Status Limited Term

SPT= Part-Time Status Limited Term

STS= Short-Term Status

DH= Department Head