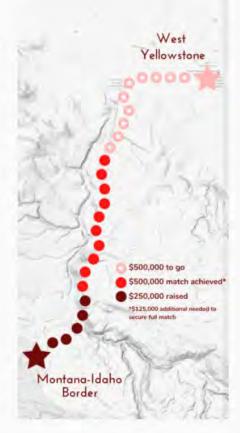

ay. The trail will revive the historic railroad route which follows the South Fork of the Madison River, winding through Custer Gallatin National Forest, offering breathtaking views of landscape. The trail will provide the community with an authentic, sustainable, and healthy way to experience the region's unique environment and history and will provide opportunities to boost the economy and increase the quality of life for residents and visitors. The benefits are immeasurable.



## Help us triple your donation!

Thanks to a challenge grant from the Dumke Foundation, the first \$375,000 raised for the Yellowstone Shortline Trail will be matched 2-to-1. A \$1,000 donation from you means \$3,000 for the trail. Help us reach \$375,000 in donations by November 2020 to secure the full match.



www.yellowstoneshortlinetrail.org



Yellowstone Shortline Trail YST Committee 1-406-646-7461 explore@yellowstoneshortlinetrail.org

## Yellowstone Shortline Trail Continues to Gain Steam with Announcement of Fiscal Sponsor and Large Matching Donation

For Immediate Release: Tuesday, June 9th, 2020

The Yellowstone Shortline Trail (YST) Committee is excited to announce a fiscal sponsorship with the Yellowstone Historic Center (YHC), a local nonprofit serving the West Yellowstone community through its dedication to and efforts towards preserving and interpreting the area's history and cultural heritage. The YST Committee is composed of community-oriented individuals joined together with the goal of raising \$1.25 million to revitalize the historic railroad bed for the purpose of providing