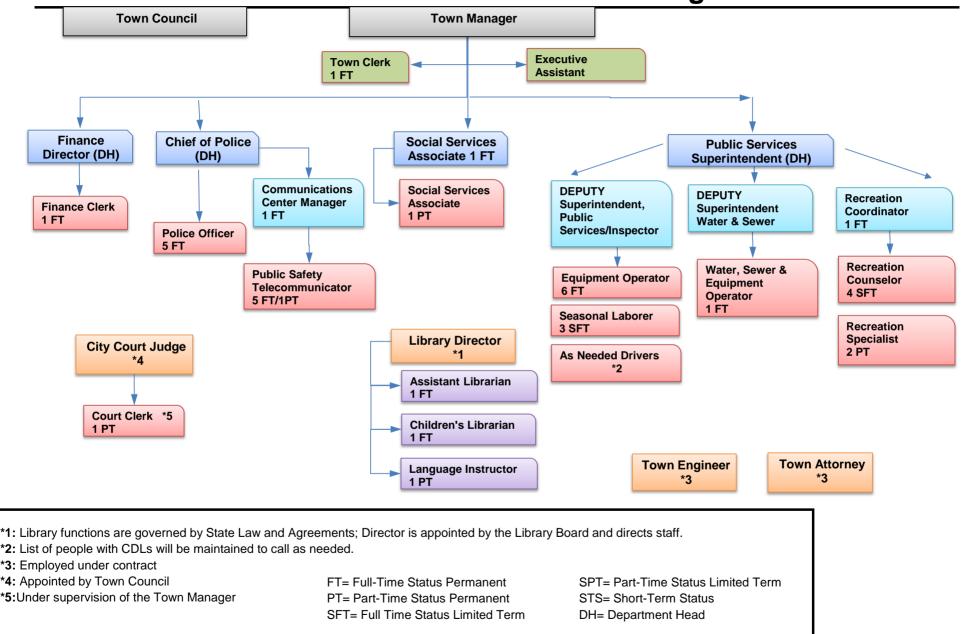

## **Town of West Yellowstone Staffing Plan**

## Town of West Yellowstone Staffing Plan

\*1: Library functions are governed by State Law and Agreements; Director is appointed by the Library Board and directs staff. Currently PT Position.

- \*2: List of people with CDLs will be maintained to call as needed.
- \*3: Employed under contract
- \*4: Appointed by Town Council
- \*5:Under supervision of the Town Manager

FT= Full-Time Status Permanent PT= Part-Time Status Permanent SFT= Full Time Status Limited Term SPT= Part-Time Status Limited Term STS= Short-Term Status DH= Department Head 02/02/22 18:55:29

. .

Ireasurer's Report January 2022