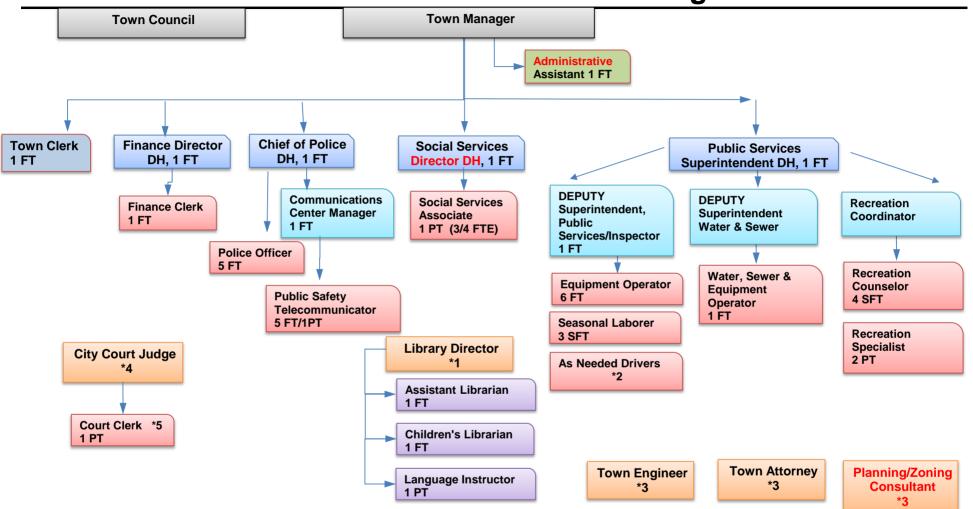

## **Town of West Yellowstone Staffing Plan**

## Town of West Yellowstone Staffing Plan

\*1: Library functions are governed by State Law and Agreements; Director is appointed by the Library Board and directs staff. Currently PT Position.

- \*2: List of people with CDLs will be maintained to call as needed.
- \*3: Employed under contract
- \*4: Appointed by Town Council
- \*5:Under supervision of the Town Manager

FT= Full-Time Status Permanent PT= Part-Time Status Permanent SFT= Full Time Status Limited Term SPT= Part-Time Status Limited Term STS= Short-Term Status DH= Department Head 02/02/22 18:55:29

. .

Ireasurer's Report January 2022