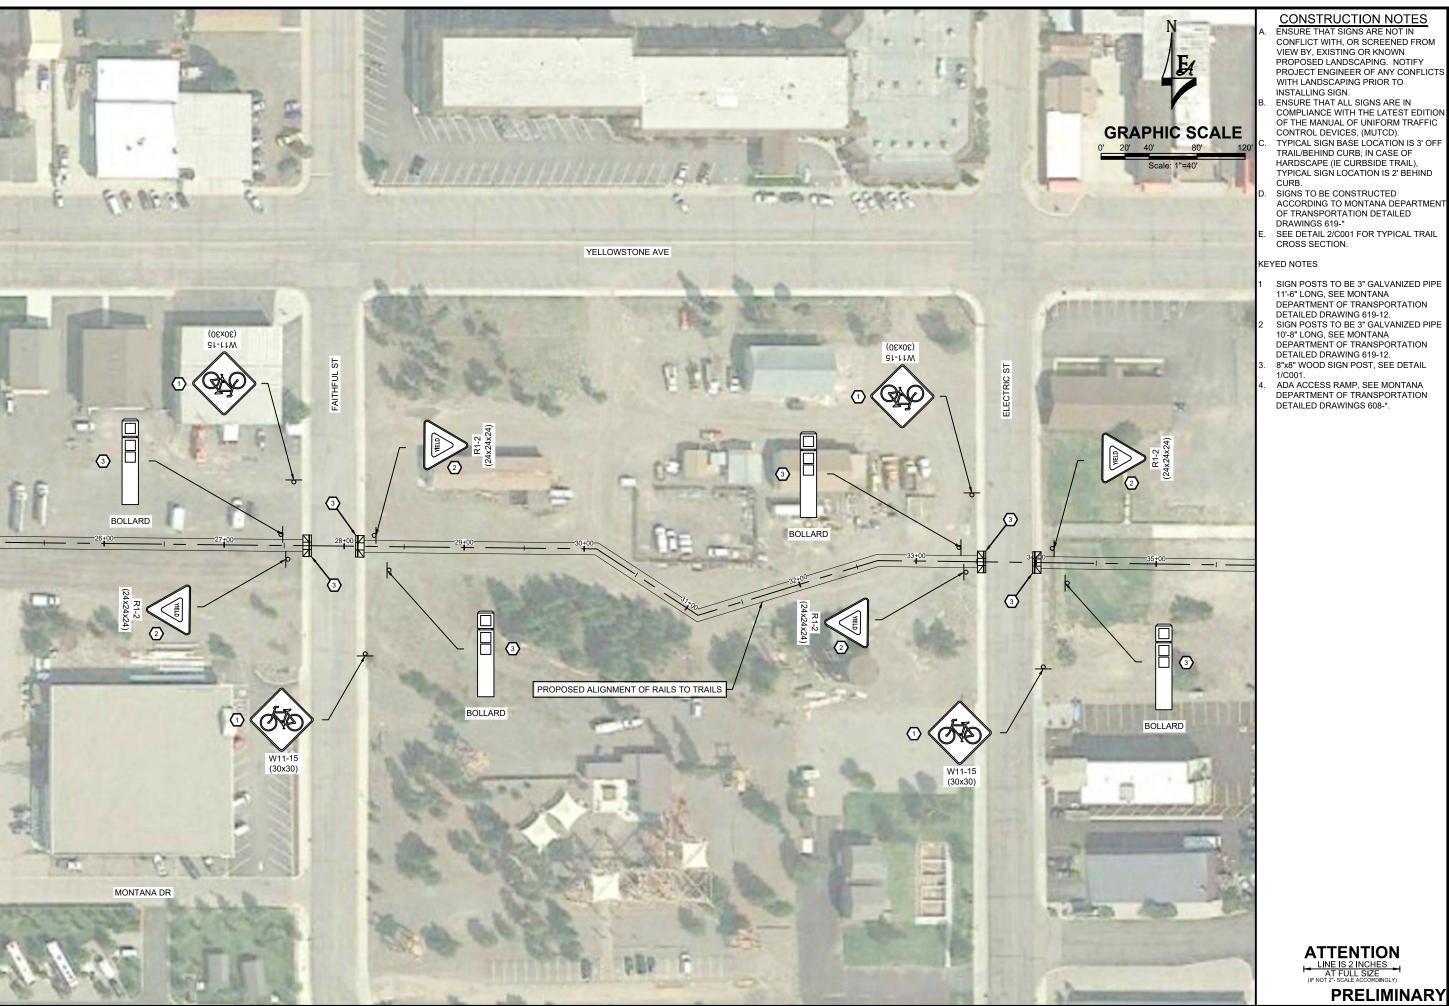

T YELLOWSTONE

MAYOR JERRY JOHNSON DATE

neening(100 Kalis to Trails - Lask Order 4/9 CAD)(Sheets(01 General(01-20-0046 G001).dwg - MPALMEK - 3/5/2021 (

le\01-21-0046 West Yellowstone Engineering\100 Rail





**CONSTRUCTION NOTES** 

OVERALL PLAN VIEW AND KEY MAP

RAILS TO TRAILS

C100

ATTENTION
LINE IS 2 INCHES
AT FULL SIZE
(IF NOT 2\* SCALE ACCORDINGLY)

ATE: MARCH 2021 **PRELIMINARY** 





**CONSTRUCTION NOTES** 

ENSURE THAT SIGNS ARE NOT IN
CONFLICT WITH, OR SCREENED FROM
VIEW BY, EXISTING OR KNOWN
PROPOSED LANDSCAPING. NOTIFY
PROJECT ENGINEER OF ANY CONFLICTS
WITH LANDSCAPING PRIOR TO

SIGN POSTS TO BE 3" GALVANIZED PIPE 11'-6" LONG, SEE MONTANA DEPARTMENT OF TRANSPORTATION DETAILED DRAWING 619-12.

RAILS TO TRAILS INTERSECTION PLAN VIEW

C101

ATE: MARCH 2021

**PRELIMINARY** 



ш



RAILS TO TRAILS

INTERSECTION PLAN VIEW

C102

ATE: MARCH 2021



**CONSTRUCTION NOTES** 

ENSURE THAT SIGNS ARE NOT IN
CONFLICT WITH, OR SCREENED FROM
VIEW BY, EXISTING OR KNOWN
PROPOSED LANDSCAPING. NOTIFY
PROJECT ENGINEER OF ANY CONFLICTS
WITH LANDSCAPING PRIOR TO

WITH LANDSCAPING PRIOR TO INSTALLING SIGN. ENSURE THAT ALL SIGNS ARE IN COMPLIANCE WITH THE LATEST EDITION OF THE MANUAL OF UNIFORM TRAFFIC CONTROL DEVICES, (MUTCD). TYPICAL SIGN BASE LOCATION IS 3' OFF TRAIL/BEHIND CURB; IN CASE OF HARDSCAPE (IE CURBSIDE TRAIL), TYPICAL SIGN LOCATION IS 2' BEHIND CLIRB.

CURB.
SIGNS TO BE CONSTRUCTED
ACCORDING TO MONTANA DEPARTMENT
OF TRANSPORTATION DETAILED
DRAWINGS 619-\*
SEE DETAIL 2/C001 FOR TYPICAL TRAIL
CROSS SECTION.

#### KEYED NOTES

8"x8" WOOD SIGN POST, SEE DETAIL 1/C001.