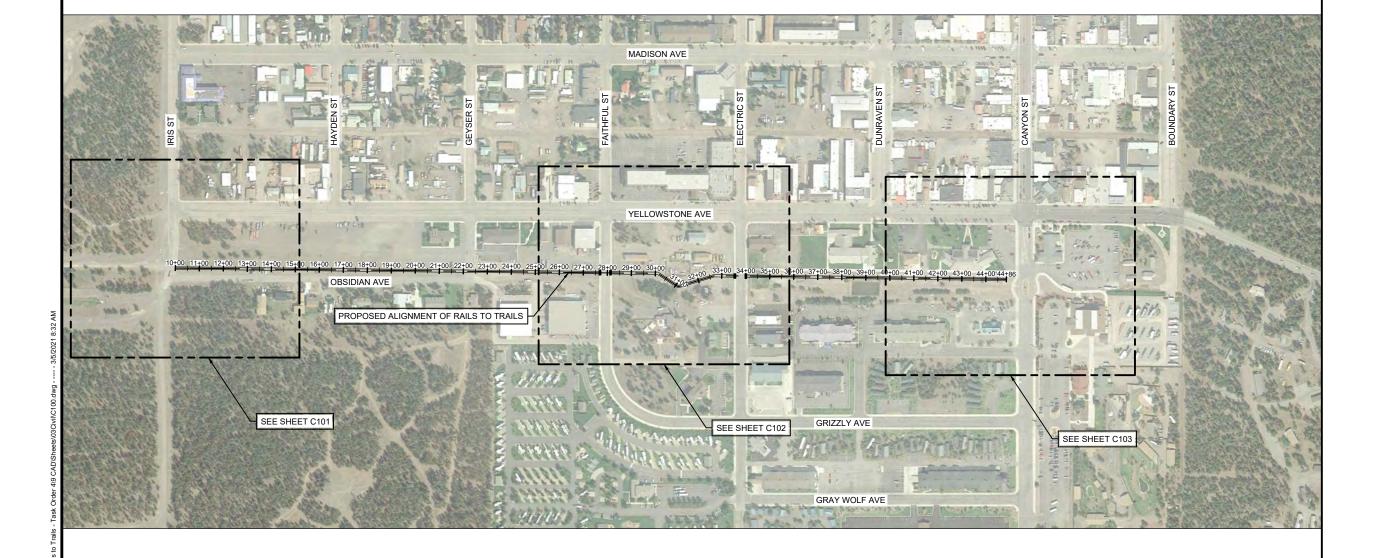

on No. 719, 4 new positions added.



## RAILS TO TRAILS EXTENSION



## TOWN OF WEST YELLOWSTONE, MONTANA



#### SHEET INDEX

- 1 COVER SHEET
- 2 DETAILS
- 3 OVERALL PLAN VIEW AND KEY MAP
- 4 INTERSECTION PLAN VIEW
- 5 INTERSECTION PLAN VIEW
- 6 INTERSECTION PLAN VIEW



VICINITY MAP

PROJECT LOCATION MAP

PROJECT NO. 01-21-0046-100 DATE: MARCH 2021

PRELIMINARY
NOT FOR
CONSTRUCTION





TOWN OF WEST YELLOWSTONE

MAYOR JERRY JOHNSON DATE

neening(100 Kalis to Trails - Lask Order 4/9 CAD)(Sheets(01 General(01-20-0046 G001).dwg - MPALMEK - 3/5/2021 (

le\01-21-0046 West Yellowstone Engineering\100 Rail





**CONSTRUCTION NOTES** 

OVERALL PLAN VIEW AND KEY MAP

RAILS TO TRAILS

C100

ATTENTION
LINE IS 2 INCHES
AT FULL SIZE
(IF NOT 2\* SCALE ACCORDINGLY)

ATE: MARCH 2021 **PRELIMINARY** 





**CONSTRUCTION NOTES** 

ENSURE THAT SIGNS ARE NOT IN
CONFLICT WITH, OR SCREENED FROM
VIEW BY, EXISTING OR KNOWN
PROPOSED LANDSCAPING. NOTIFY
PROJECT ENGINEER OF ANY CONFLICTS
WITH LANDSCAPING PRIOR TO

SIGN POSTS TO BE 3" GALVANIZED PIPE 11'-6" LONG, SEE MONTANA DEPARTMENT OF TRANSPORTATION DETAILED DRAWING 619-12.

RAILS TO TRAILS INTERSECTION PLAN VIEW

C101

ATE: MARCH 2021

**PRELIMINARY** 



ш



RAILS TO TRAILS

INTERSECTION PLAN VIEW

C102

ATE: MARCH 2021



**CONSTRUCTION NOTES** 

ENSURE THAT SIGNS ARE NOT IN
CONFLICT WITH, OR SCREENED FROM
VIEW BY, EXISTING OR KNOWN
PROPOSED LANDSCAPING. NOTIFY
PROJECT ENGINEER OF ANY CONFLICTS
WITH LANDSCAPING PRIOR TO

WITH LANDSCAPING PRIOR TO INSTALLING SIGN. ENSURE THAT ALL SIGNS ARE IN COMPLIANCE WITH THE LATEST EDITION OF THE MANUAL