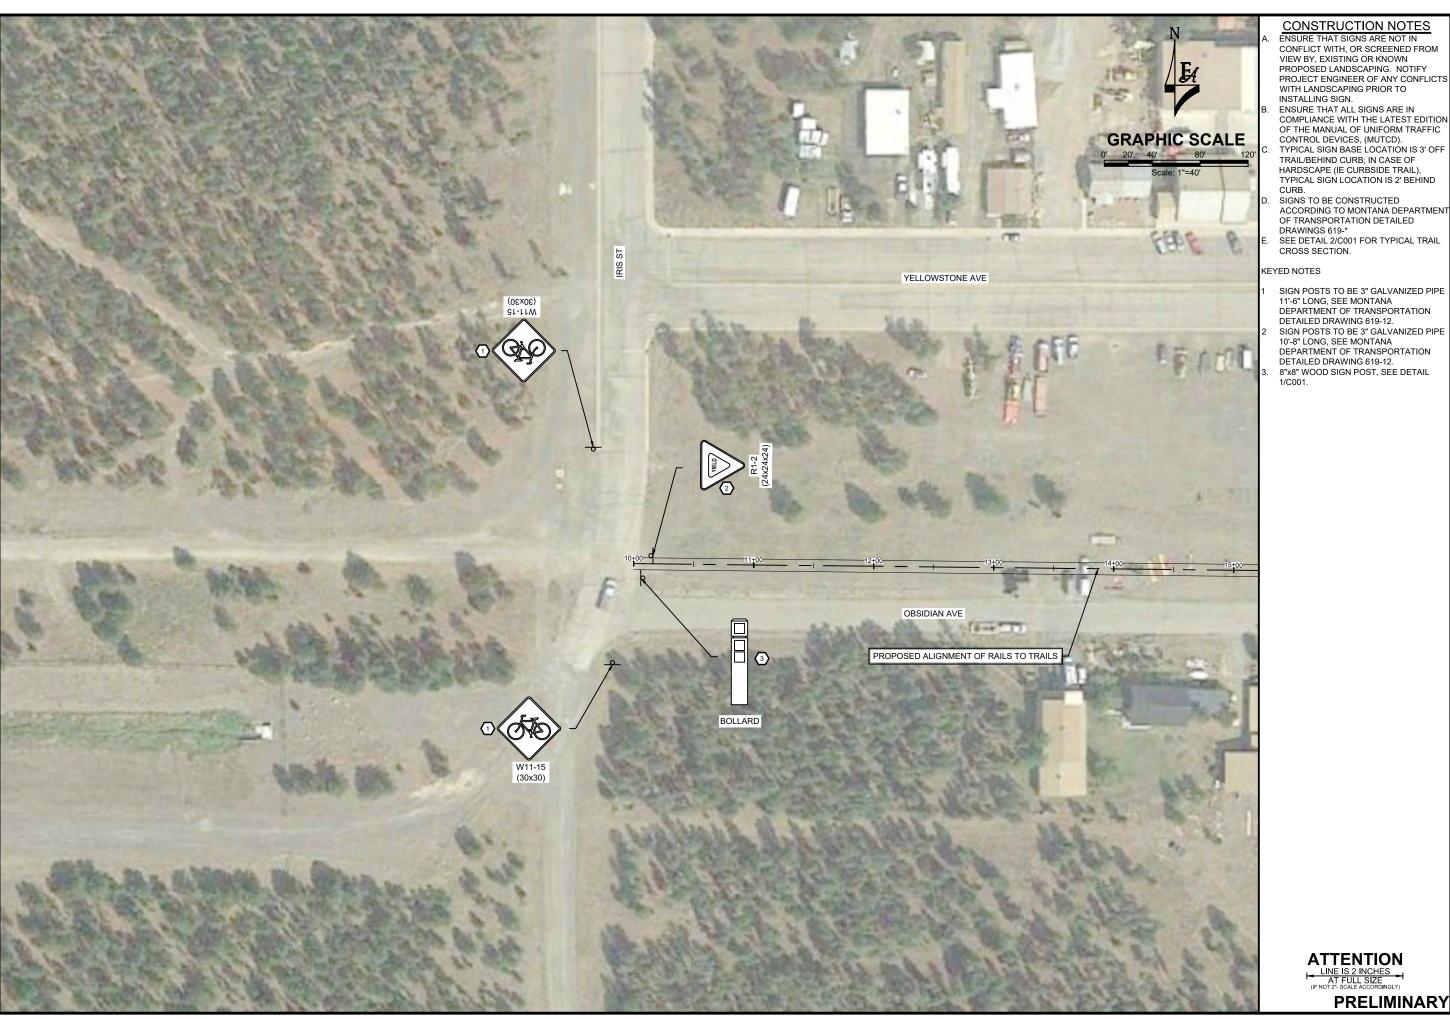

No. 719, 4 new positions added.



## RAILS TO TRAILS EXTENSION



## TOWN OF WEST YELLOWSTONE, MONTANA



#### SHEET INDEX

- 1 COVER SHEET
- 2 DETAILS
- 3 OVERALL PLAN VIEW AND KEY MAP
- 4 INTERSECTION PLAN VIEW
- 5 INTERSECTION PLAN VIEW
- 6 INTERSECTION PLAN VIEW



VICINITY MAP

PROJECT LOCATION MAP

PROJECT NO. 01-21-0046-100 DATE: MARCH 2021

PRELIMINARY
NOT FOR
CONSTRUCTION





TOWN OF WEST YELLOWSTONE

MAYOR JERRY JOHNSON DATE

neening(100 Kalis to Trails - Lask Order 4/9 CAD)(Sheets(01 General(01-20-0046 G001).dwg - MPALMEK - 3/5/2021 (

le\01-21-0046 West Yellowstone Engineering\100 Rail





**CONSTRUCTION NOTES** 

OVERALL PLAN VIEW AND KEY MAP

RAILS TO TRAILS

C100

ATTENTION
LINE IS 2 INCHES
AT FULL SIZE
(IF NOT 2\* SCALE ACCORDINGLY)

ATE: MARCH 2021 **PRELIMINARY** 





**CONSTRUCTION NOTES** 

ENSURE THAT SIGNS ARE NOT IN
CONFLICT WITH, OR SCREENED FROM
VIEW BY, EXISTING OR KNOWN
PROPOSED LANDSCAPING. NOTIFY
PROJECT ENGINEER OF ANY CONFLICTS
WITH LANDSCAPING PRIOR TO

SIGN POSTS TO BE 3" GALVANIZED PIPE 11'-6" LONG, SEE MONTANA DEPARTMENT OF TRANSPORTATION DETAILED DRAWING 619-12.

RAILS TO TRAILS INTERSECTION PLAN VIEW

C101

ATE: MARCH 2021

**PRELIMINARY** 



ш



RAILS TO TRAILS

INTERSECTION PLAN VIEW

C102

ATE: MARCH 2021



**CONSTRUCTION NOTES** 

ENSURE THAT SIGNS ARE NOT IN
CONFLICT WITH, OR SCREENED FROM
VIEW BY, EXISTING OR KNOWN
PROPOSED LANDSCAPING. NOTIFY
PROJECT ENGINEER OF ANY CONFLICTS
WITH LANDSCAPING PRIOR TO

WITH LANDSCAPING PRIOR TO INSTALLING SIGN. ENSURE THAT ALL SIGNS ARE IN COMPLIANCE WITH THE LATEST EDITION OF THE MANUAL O