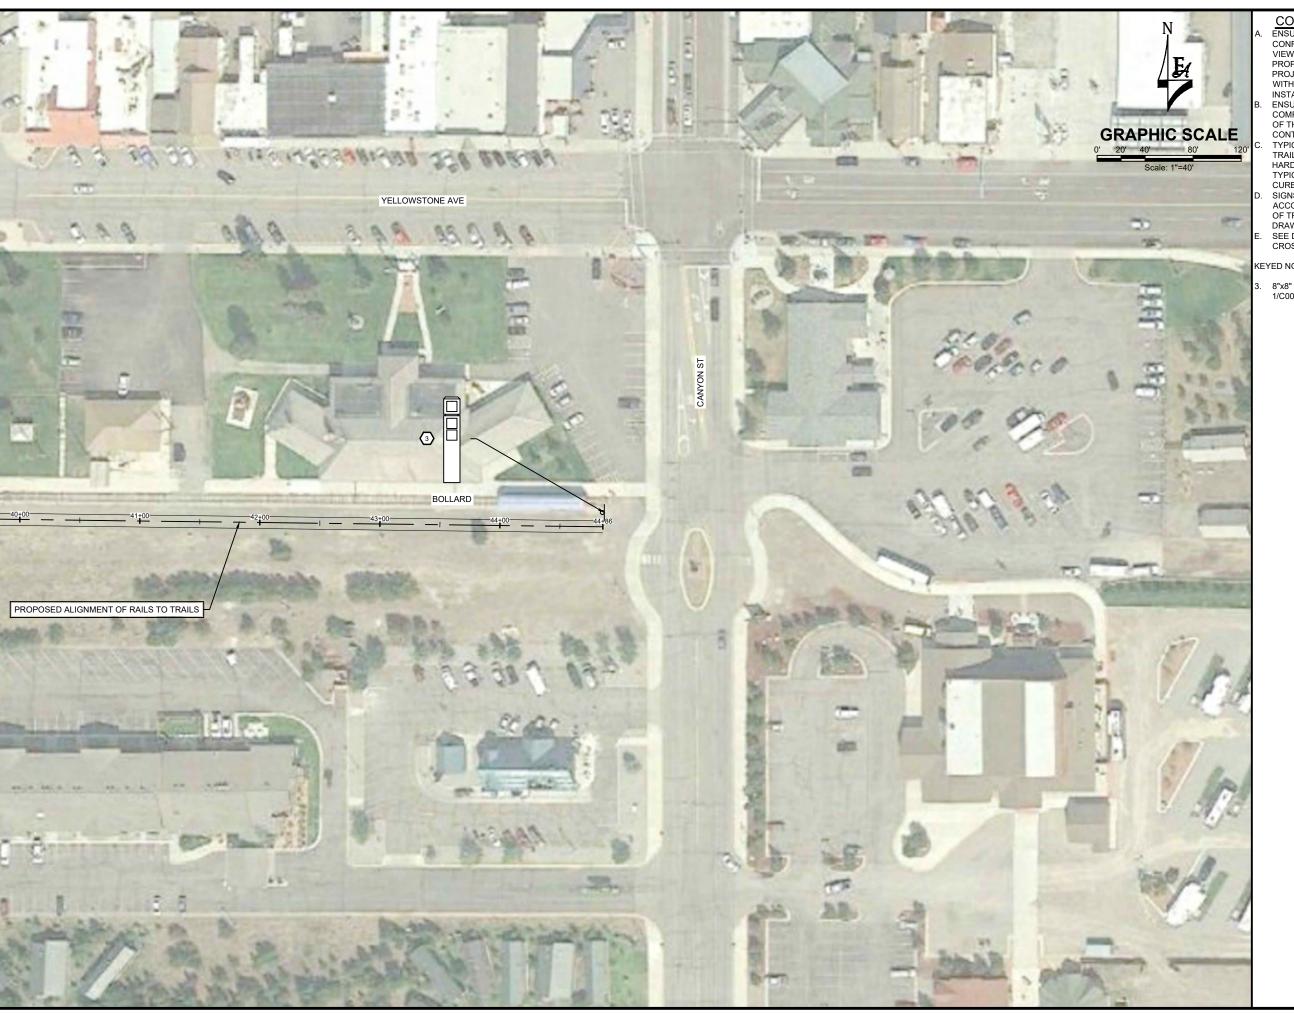

Lask Order 4/9 CAD)(Sheets(01 General(01-20-0046 G001).dwg - MPALMEK - 3/5/2021 (

le\01-21-0046 West Yellowstone Engineering\100 Rail





**CONSTRUCTION NOTES** 

OVERALL PLAN VIEW AND KEY MAP

RAILS TO TRAILS

C100

ATTENTION
LINE IS 2 INCHES
AT FULL SIZE
(IF NOT 2\* SCALE ACCORDINGLY)

ATE: MARCH 2021 **PRELIMINARY** 





**CONSTRUCTION NOTES** 

ENSURE THAT SIGNS ARE NOT IN
CONFLICT WITH, OR SCREENED FROM
VIEW BY, EXISTING OR KNOWN
PROPOSED LANDSCAPING. NOTIFY
PROJECT ENGINEER OF ANY CONFLICTS
WITH LANDSCAPING PRIOR TO

SIGN POSTS TO BE 3" GALVANIZED PIPE 11'-6" LONG, SEE MONTANA DEPARTMENT OF TRANSPORTATION DETAILED DRAWING 619-12.

RAILS TO TRAILS INTERSECTION PLAN VIEW

C101

ATE: MARCH 2021

**PRELIMINARY** 



ш



RAILS TO TRAILS

INTERSECTION PLAN VIEW

C102

ATE: MARCH 2021



**CONSTRUCTION NOTES** 

ENSURE THAT SIGNS ARE NOT IN
CONFLICT WITH, OR SCREENED FROM
VIEW BY, EXISTING OR KNOWN
PROPOSED LANDSCAPING. NOTIFY
PROJECT ENGINEER OF ANY CONFLICTS
WITH LANDSCAPING PRIOR TO

WITH LANDSCAPING PRIOR TO INSTALLING SIGN. ENSURE THAT ALL SIGNS ARE IN COMPLIANCE WITH THE LATEST EDITION OF THE MANUAL OF UNIFORM TRAFFIC CONTROL DEVICES, (MUTCD). TYPICAL SIGN BASE LOCATION IS 3' OFF TRAIL/BEHIND CURB; IN CASE OF HARDSCAPE (IE CURBSIDE TRAIL), TYPICAL SIGN LOCATION IS 2' BEHIND CLIRB.

CURB.
SIGNS TO BE CONSTRUCTED
ACCORDING TO MONTANA DEPARTMENT
OF TRANSPORTATION DETAILED
DRAWINGS 619-\*
SEE DETAIL 2/C001 FOR TYPICAL TRAIL
CROSS SECTION.

#### KEYED NOTES

8"x8" WOOD SIGN POST, SEE DETAIL 1/C001.

口

RAILS TO TRAILS INTERSECTION PLAN VIEW

C103

ATE: MARCH 2021

ATTEN