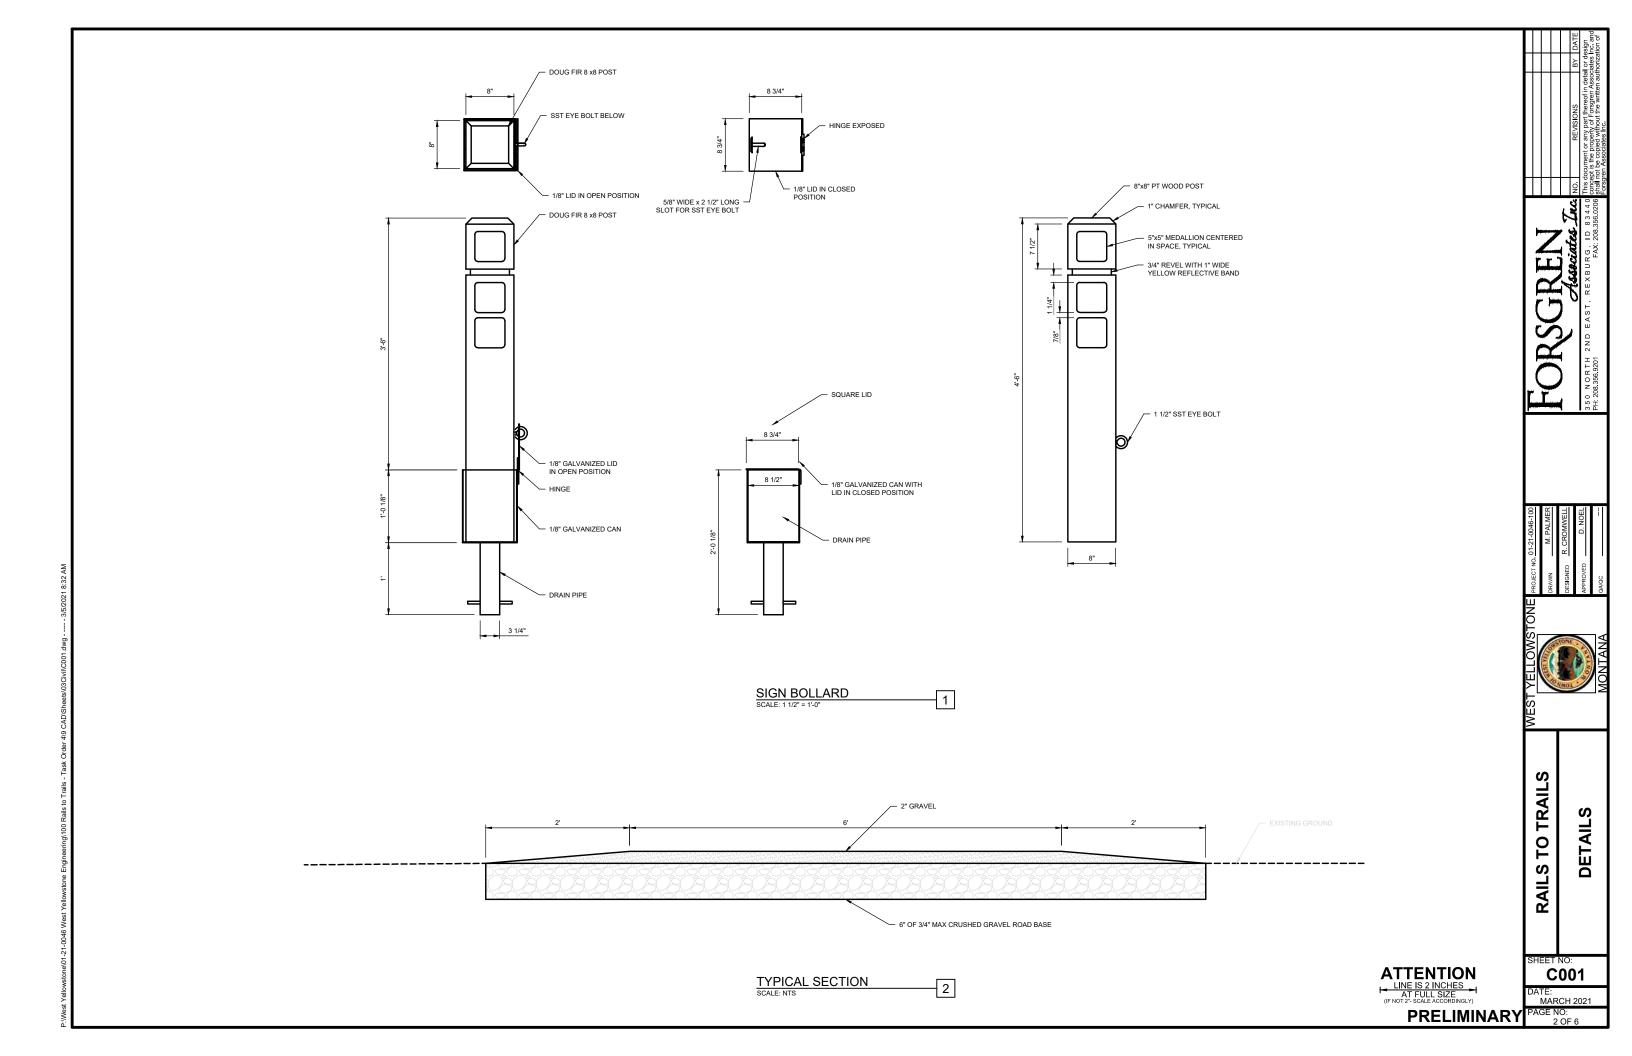

t

Vely Vazquez, Recreation Coordinator

ivazquez@townofwestyellowstone.com

Reorganized by the Town Council 2/1/11 via Resolution No. 591, 4-year terms. Reorganized again 9/18/18, Resolution No. 719, 4 new positions added.



## RAILS TO TRAILS EXTENSION



## TOWN OF WEST YELLOWSTONE, MONTANA



#### SHEET INDEX

- 1 COVER SHEET
- 2 DETAILS
- 3 OVERALL PLAN VIEW AND KEY MAP
- 4 INTERSECTION PLAN VIEW
- 5 INTERSECTION PLAN VIEW
- 6 INTERSECTION PLAN VIEW



VICINITY MAP

PROJECT LOCATION MAP

PROJECT NO. 01-21-0046-100 DATE: MARCH 2021

PRELIMINARY
NOT FOR
CONSTRUCTION





TOWN OF WEST YELLOWSTONE

MAYOR JERRY JOHNSON DATE

neening(100 Kalis to Trails - Lask Order 4/9 CAD)(Sheets(01 General(01-20-0046 G001).dwg - MPALMEK - 3/5/2021 (

le\01-21-0046 West Yellowstone Engineering\100 Rail





**CONSTRUCTION NOTES** 

OVERALL PLAN VIEW AND KEY MAP

RAILS TO TRAILS

C100

ATTENTION
LINE IS 2 INCHES
AT FULL SIZE
(IF NOT 2\* SCALE ACCORDINGLY)

ATE: MARCH 2021 **PRELIMINARY** 





**CONSTRUCTION NOTES** 

ENSURE THAT SIGNS ARE NOT IN
CONFLICT WITH, OR SCREENED FROM
VIEW BY, EXISTING OR KNOWN
PROPOSED LANDSCAPING. NOTIFY
PROJECT ENGINEER OF ANY CONFLICTS
WITH LANDSCAPING PRIOR TO

SIGN POSTS TO BE 3" GALVANIZED PIPE 11'-6" LONG, SEE MONTANA DEPARTMENT OF TRANSPORTATION DETAILED DRAWING 619-12.

RAILS TO TRAILS INTERSECTION PLAN VIEW

C101

ATE: MARCH 2021

**PRELIMINARY** 



ш



RAILS TO TRAILS

INTERSECTION PLAN VIEW

C102

ATE: MARCH 2021



**CONSTRUCTION NOTES** 

ENSURE THAT SIGNS ARE NOT IN
CONFLICT WITH, OR SCREENED FROM
VIEW BY, EXISTING OR KNOWN
PROPOSED LANDSCAPING.