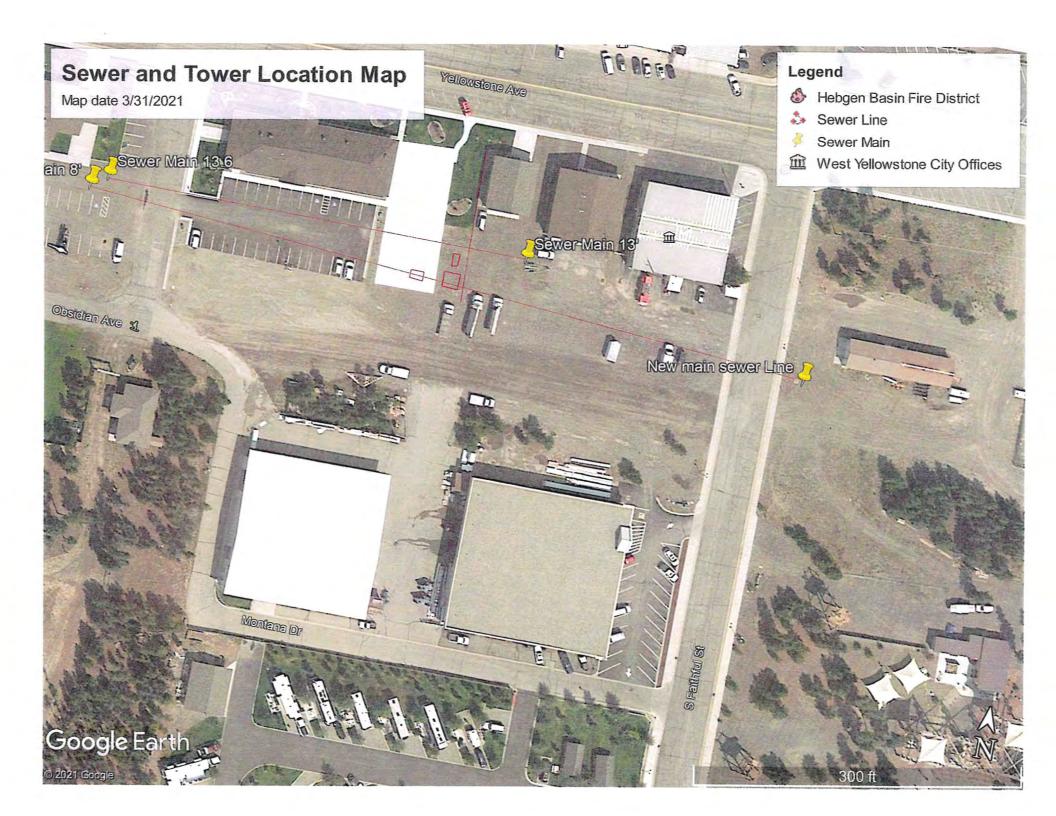

|
| Rachel Spence    | 10/9/18   | 10/8/22 | rachelaspence@hotmail.com  |
| Amy Freed        | 10/9/18   | 10/8/22 | amy.freed15@gmail.com      |
| Jennifer Jordan  | 4/16/19   | 4/15/23 | parksidept@outlook.com     |
| Liz Watt         | 1/21/20   | 1/20/24 | mtrealtor@wyellowstone.com |
| Jessica Picone   | 3/16/21   | 3/15/25 | jessapicone@gmail.com      |
|                  |           |         |                            |

Greg Forsythe, Town Council - concurrent w/ TC term \_\_\_\_\_gforsythe@townofwestyellowstone.com

Staff Support – concurrent w/ employment

Vely Vazquez, Recreation Coordinator

ivazquez@townofwestyellowstone.com

Reorganized by the Town Council 2/1/11 via Resolution No. 591, 4-year terms. Reorganized again 9/18/18, Resolution No. 719, 4 new positions added.



## RAILS TO TRAILS EXTENSION



## TOWN OF WEST YELLOWSTONE, MONTANA



#### SHEET INDEX

- 1 COVER SHEET
- 2 DETAILS
- 3 OVERALL PLAN VIEW AND KEY MAP
- 4 INTERSECTION PLAN VIEW
- 5 INTERSECTION PLAN VIEW
- 6 INTERSECTION PLAN VIEW



VICINITY MAP

PROJECT LOCATION MAP

PROJECT NO. 01-21-0046-100 DATE: MARCH 2021

PRELIMINARY
NOT FOR
CONSTRUCTION





TOWN OF WEST YELLOWSTONE

MAYOR JERRY JOHNSON DATE

neening(100 Kalis to Trails - Lask Order 4/9 CAD)(Sheets(01 General(01-20-0046 G001).dwg - MPALMEK - 3/5/2021 (

le\01-21-0046 West Yellowstone Engineering\100 Rail





**CONSTRUCTION NOTES** 

OVERALL PLAN VIEW AND KEY MAP

RAILS TO TRAILS

C100

ATTENTION
LINE IS 2 INCHES
AT FULL SIZE
(IF NOT 2\* SCALE ACCORDINGLY)

ATE: MARCH 2021 **PRELIMINARY** 





**CONSTRUCTION NOTES** 

ENSURE