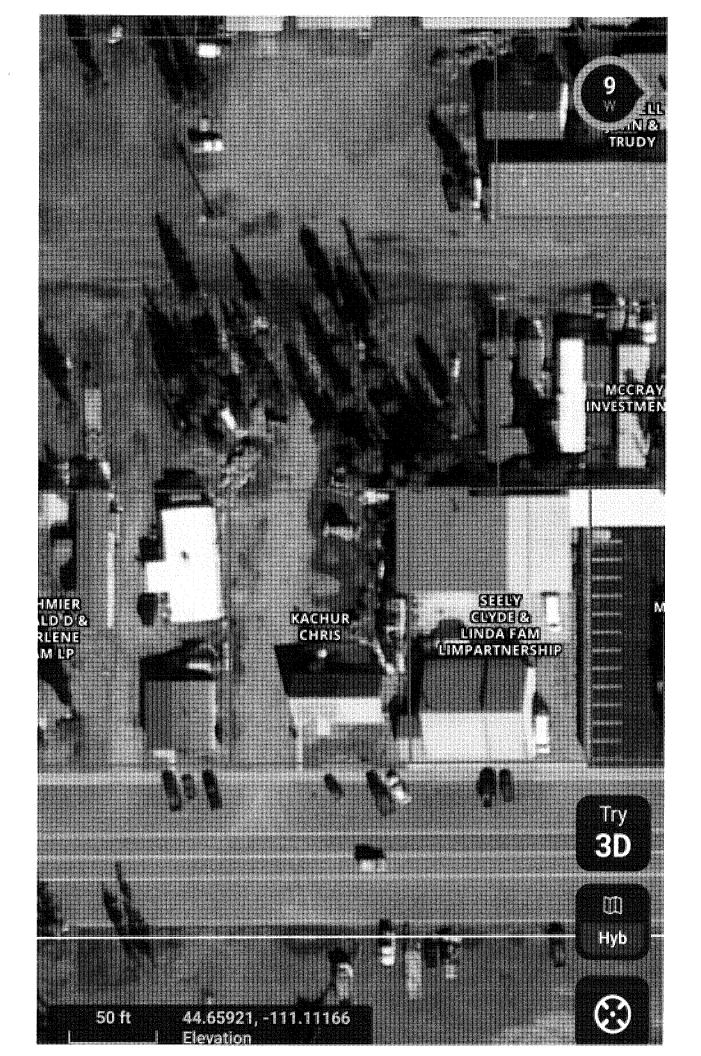

|  |  |  |  |
|                                                                                                                                                                                                                                         |  |  |  |  |
|                                                                                                                                                                                                                                         |  |  |  |  |
|                                                                                                                                                                                                                                         |  |  |  |  |



#### Site Plan

Business Name: Tri State Excavating
Business Owner: Chris Kachur
Business Street Address: G21 Yellowstone Ave.
Block: Q2 Lot: 14 Subdivision: Old Town



Scale: 1 inch = 20 feet

Note: This grid represents a standard Town lot, 100 feet by 150 feet.

#### Marketing and Promotion Fund Advisory Board (MAPFAB)

#### RECOMMENDATION TO TOWN COUNCIL (RTC) FOR AWARD APPROVAL

| Event or Project Applicant:                                              |      |
|--------------------------------------------------------------------------|------|
| Event or Project Name:                                                   |      |
| Date Submitted:                                                          |      |
| Date Approved by MAPFAB: