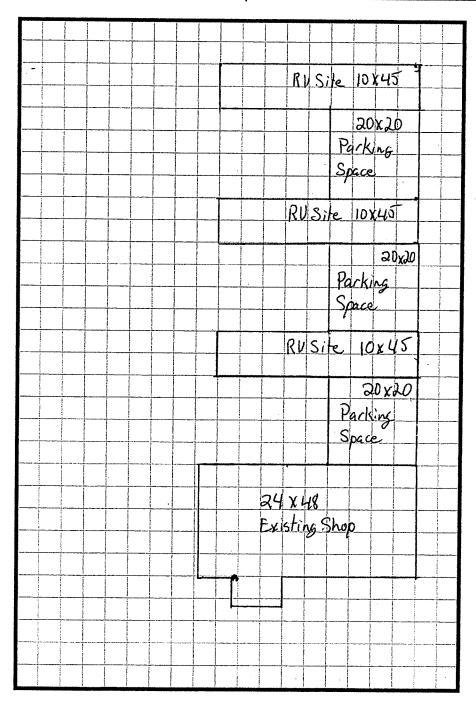

|  |  |  |  |
|                                                                                                                                                                                                                                         |  |  |  |  |
|                                                                                                                                                                                                                                         |  |  |  |  |



#### Site Plan

Business Name: Tri State Excavating
Business Owner: Chris Kachur
Business Street Address: G21 Yellowstone Ave.
Block: Q2 Lot: 14 Subdivision: Old Town



Scale: 1 inch = 20 feet

Note: This grid represents a standard Town lot, 100 feet by 150 feet.

#### Marketing and Promotion Fund Advisory Board (MAPFAB)

#### RECOMMENDATION TO TOWN COUNCIL (RTC) FOR AWARD APPROVAL

| Event or Project Applicant:                                              |      |
|--------------------------------------------------------------------------|------|
| Event or Project Name:                                                   |      |
| Date Submitted:                                                          |      |
| Date Approved by MAPFAB:                                                 |      |
| Requested Funding Amount:                                                |      |
| Approved Funding Amount:                                                 |